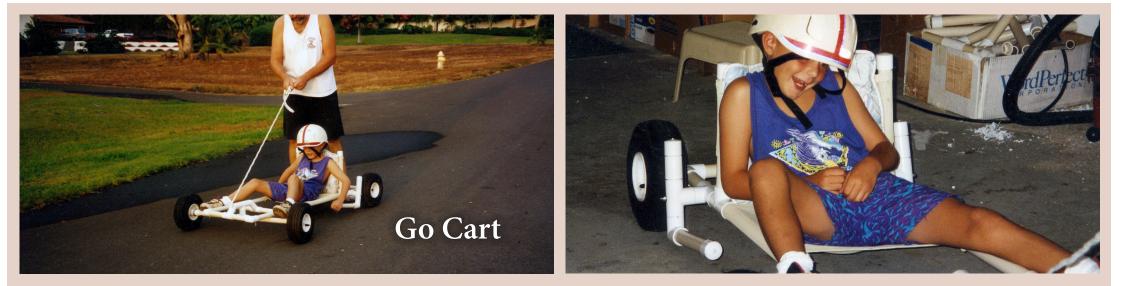

urant/Bar Representing: Jackie's Reyes Ohana Grill, Kailua Kona, HI STORY TO YOUR Margarita: Please attach as separate attachment, MAHALO! PREPARATION: (If you need more room, please attach separate document)

| Fresh Muddled Raspberry with Serrano Chili |  |
|--------------------------------------------|--|
| 1-1/2 oz Patron Silver                     |  |

1oz Patron Pineapple Citrónge

1-1/2oz Scratch Sour

Shake with Ice - Double Strain - Serve on the Rocks

Garnish: 1 Whole Raspberry, 1 Pineapple Wedge, Ti Leaf, Raspberry Sugar Rim























## Alex is an Aspiring Actor

























































































# Jack Joins the Family











































#### Richard Creates with PVC































































































### 25th Wedding Anniversary





















#### Michelle Celebrates 10 Years Cancer Free



























## Hale Lani

















































4700SF Interior Living 1500SF Exterior Living

75