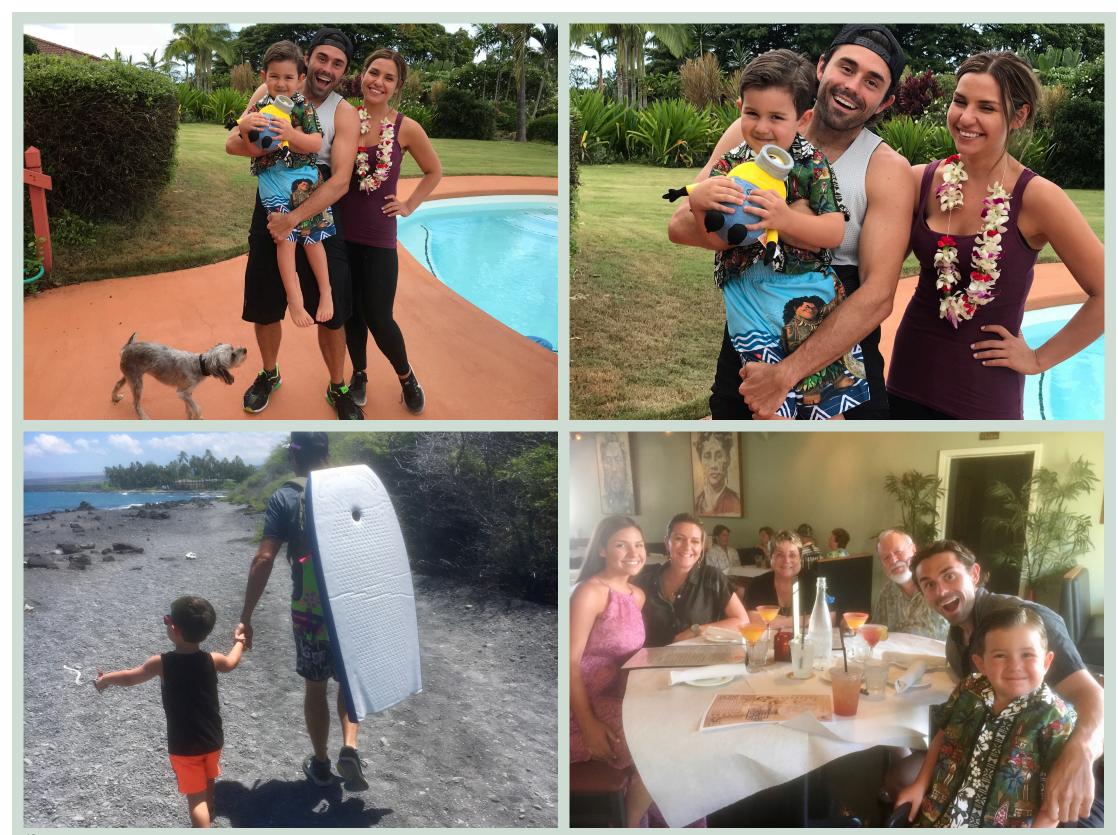

R: 808-339-0999

NAME of your Margarita: The Sweetest Heat

Restaurant/Bar Representing: Jackie's Reyes Ohana Grill, Kailua Kona, HI STORY TO YOUR Margarita: Please attach as separate attachment, MAHALO! PREPARATION: (If you need more room, please attach separate document)

| Fresh Muddled Raspberry with Serrano Chili |  |
|--------------------------------------------|--|
| 1-1/2 oz Patron Silver                     |  |

1oz Patron Pineapple Citrónge

1-1/2oz Scratch Sour

Shake with Ice - Double Strain - Serve on the Rocks

Garnish: 1 Whole Raspberry, 1 Pineapple Wedge, Ti Leaf, Raspberry Sugar Rim























## Alex is an Aspiring Actor

























































































# Jack Joins the Family











































#### Richard Creates with PVC































































































### 25th Wedding Anniversary





















#### Michelle Celebrates 10 Years Cancer Free



























## Hale Lani

















































4700SF Interior Living 1500SF Exterior Living

75