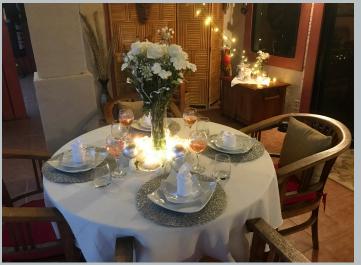

as separate attachment, MAHALO! PREPARATION: (If you need more room, please attach separate document)

| Fresh Muddled Raspberry with Serrano Chili |  |
|--------------------------------------------|--|
| 1-1/2 oz Patron Silver                     |  |

1oz Patron Pineapple Citrónge

1-1/2oz Scratch Sour

Shake with Ice - Double Strain - Serve on the Rocks

Garnish: 1 Whole Raspberry, 1 Pineapple Wedge, Ti Leaf, Raspberry Sugar Rim























## Alex is an Aspiring Actor

























































































# Jack Joins the Family











































#### Richard Creates with PVC































































































### 25th Wedding Anniversary





















#### Michelle Celebrates 10 Years Cancer Free



























## Hale Lani

















































4700SF Interior Living 1500SF Exterior Living

75