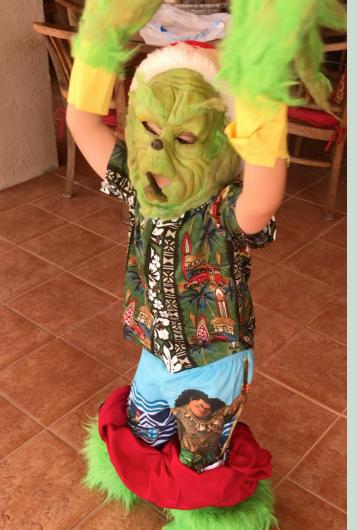

UMBER: 808-339-0999

NAME of your Margarita: The Sweetest Heat

Restaurant/Bar Representing: Jackie's Reyes Ohana Grill, Kailua Kona, HI STORY TO YOUR Margarita: Please attach as separate attachment, MAHALO! PREPARATION: (If you need more room, please attach separate document)

| Fresh Muddled Raspberry with Serrano Chili |  |
|--------------------------------------------|--|
| 1-1/2 oz Patron Silver                     |  |

1oz Patron Pineapple Citrónge

1-1/2oz Scratch Sour

Shake with Ice - Double Strain - Serve on the Rocks

Garnish: 1 Whole Raspberry, 1 Pineapple Wedge, Ti Leaf, Raspberry Sugar Rim























## Alex is an Aspiring Actor

























































































# Jack Joins the Family











































#### Richard Creates with PVC































































































### 25th Wedding Anniversary





















#### Michelle Celebrates 10 Years Cancer Free



























## Hale Lani

















































4700SF Interior Living 1500SF Exterior Living

75