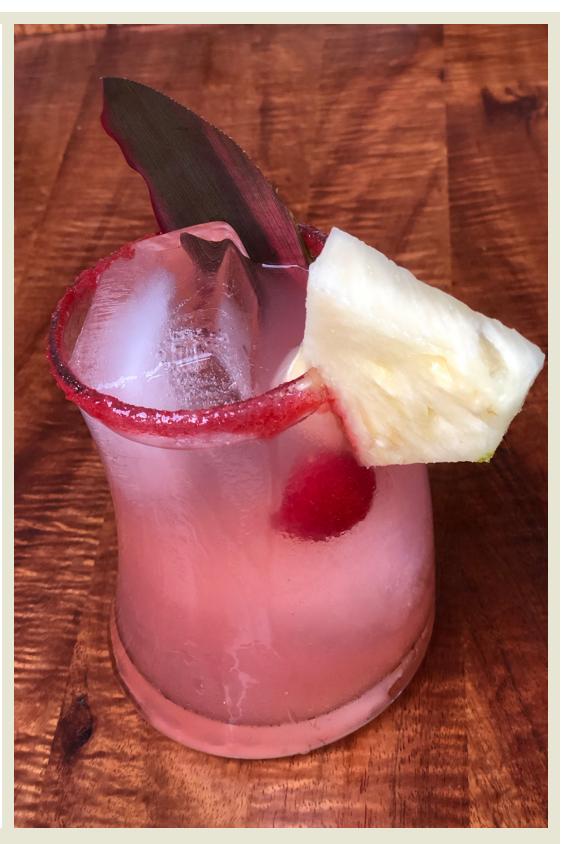

JesWright1976@Yahoo.com

NAME: Jessica Wright E-MAIL:

PHONE NUMBER: 808-339-0999

NAME of your Margarita: The Sweetest Heat

Restaurant/Bar Representing: Jackie's Reyes Ohana Grill, Kailua Kona, HI STORY TO YOUR Margarita: Please attach as separate attachment, MAHALO! PREPARATION: (If you need more room, please attach separate document)

| Fresh Muddled Raspberry with Serrano Chili |  |
|--------------------------------------------|--|
| 1-1/2 oz Patron Silver                     |  |

1oz Patron Pineapple Citrónge

1-1/2oz Scratch Sour

Shake with Ice - Double Strain - Serve on the Rocks

Garnish: 1 Whole Raspberry, 1 Pineapple Wedge, Ti Leaf, Raspberry Sugar Rim