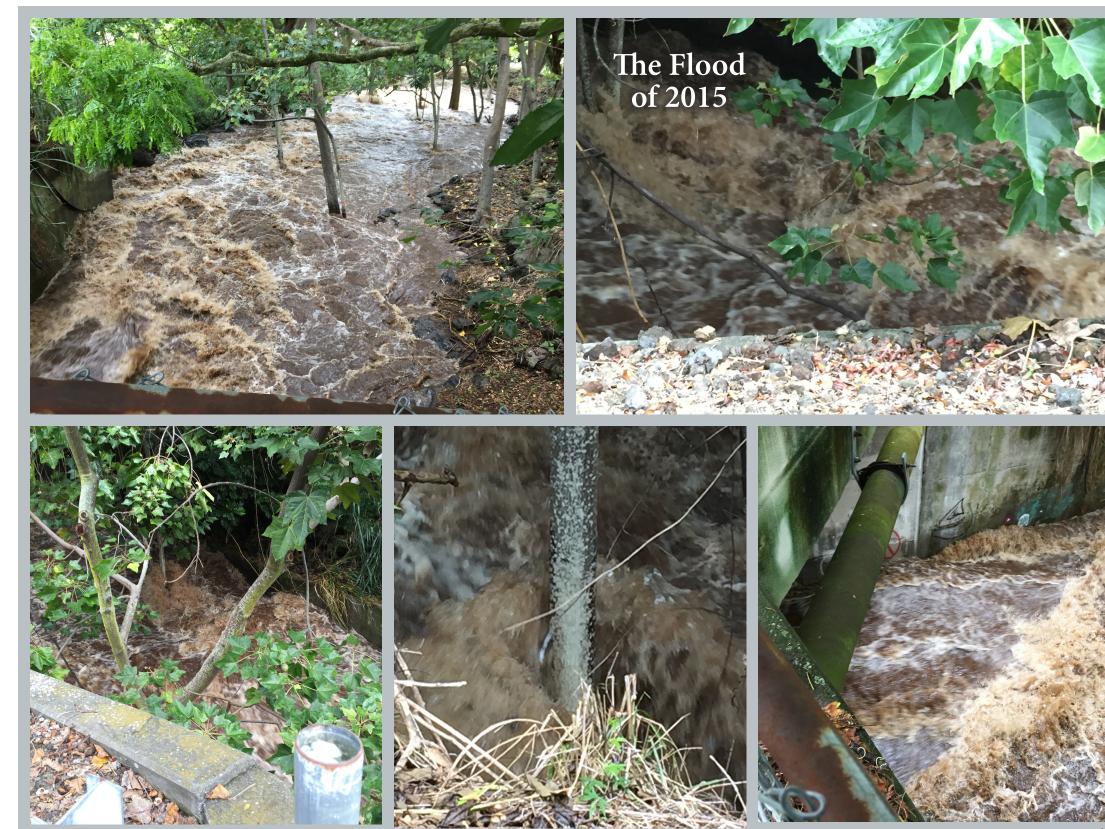

achment, MAHALO! PREPARATION: (If you need more room, please attach separate document)

| Fresh Muddled Raspberry with Serrano Chili |  |
|--------------------------------------------|--|
| 1-1/2 oz Patron Silver                     |  |

1oz Patron Pineapple Citrónge

1-1/2oz Scratch Sour

Shake with Ice - Double Strain - Serve on the Rocks

Garnish: 1 Whole Raspberry, 1 Pineapple Wedge, Ti Leaf, Raspberry Sugar Rim























## Alex is an Aspiring Actor

























































































# Jack Joins the Family











































#### Richard Creates with PVC































































































### 25th Wedding Anniversary





















#### Michelle Celebrates 10 Years Cancer Free



























## Hale Lani

















































4700SF Interior Living 1500SF Exterior Living

75