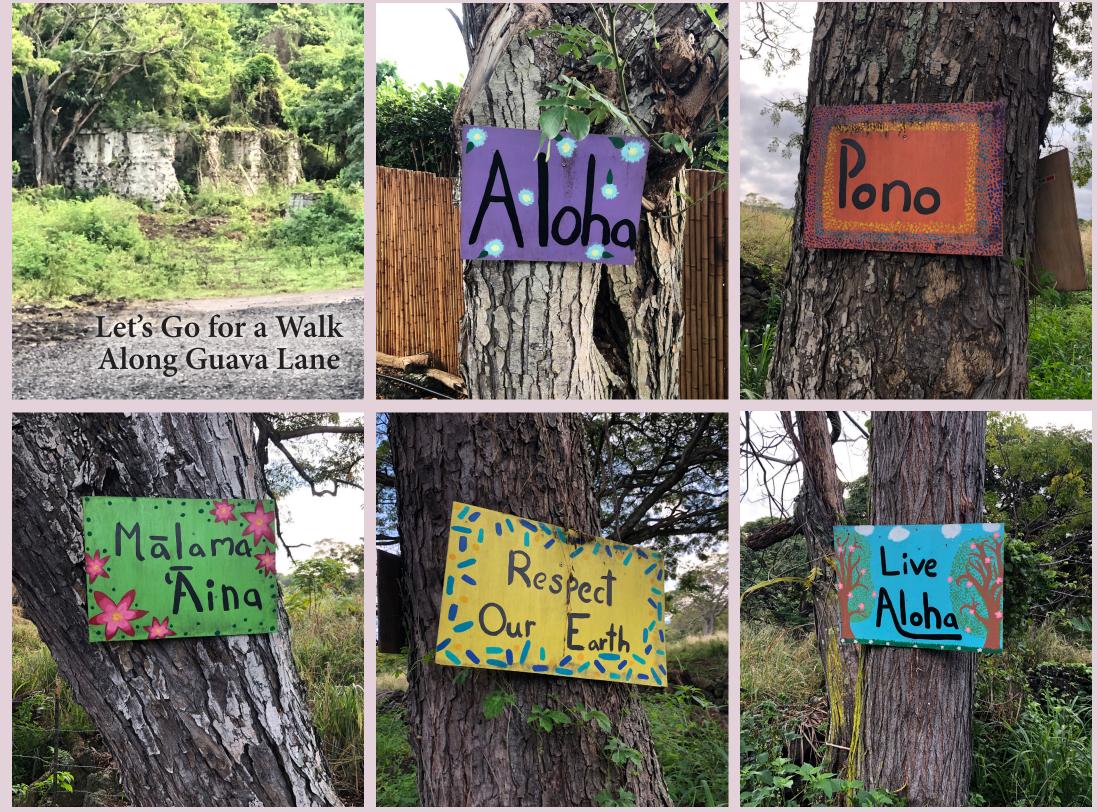

# Richard & Nancy in the 10's 2010 - 2019



## Contents

| Around the House                     | 3    | Pets               | 51 |
|--------------------------------------|------|--------------------|----|
| Around the Island                    | 12   | Events             | 60 |
| Jes is an Award Winning<br>Bartender | 17   | Visitors & Friends | 65 |
| Alex is an Aspiring Actor            | : 29 | Hale Lani          | 70 |
| Jack Joins the Family                | 37   |                    |    |
| Richard Creates with PV              | C 43 |                    |    |

**Richard Creates with PVC 43** 















































### Jes is an Award Winning Bartender













**JESSICA** WRIGHT FROM JACKIE REY'S OHANA GRILL WINS THE 2014 CRATER LAKES BLOODY MARY COMPETITION!















## Jessica Does It Again!

Now with two in a row, Jes Wright from Jackie Rey's Ohana Grill wins the 2015 Crater Lakes Bloody Mary Competition!



CRATER LAKE BLOODY MARY



#### FORM can be sent to: Dillon Dray, Key Account Manager

Transatlantic Spirits of Hawaii 231 Lalo Pl Kahului, HI 96732 <u>dillondray@sgws.com</u>

#### Story:

My half brother, who fancies himself an aspiring filmaker, has had a number of girlfriends. One in particular, a Russian girl, flew in from St Petersburg for a two-week visit and stayed for six months. Ultimately she was "not the one." But I really liked her because while she was the sweetest p