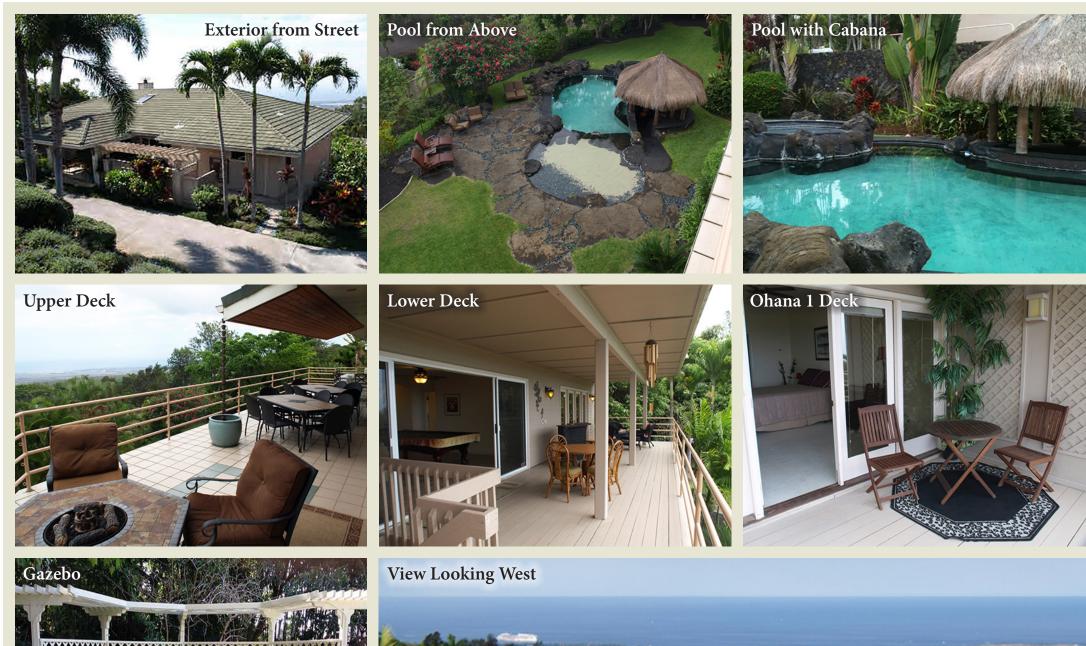

sh Muddled Raspberry with Serrano Chili |  |
|--------------------------------------------|--|
| 1-1/2 oz Patron Silver                     |  |

1oz Patron Pineapple Citrónge

1-1/2oz Scratch Sour

Shake with Ice - Double Strain - Serve on the Rocks

Garnish: 1 Whole Raspberry, 1 Pineapple Wedge, Ti Leaf, Raspberry Sugar Rim























## Alex is an Aspiring Actor

























































































# Jack Joins the Family











































#### Richard Creates with PVC































































































### 25th Wedding Anniversary





















#### Michelle Celebrates 10 Years Cancer Free



























## Hale Lani

















































4700SF Interior Living 1500SF Exterior Living

75