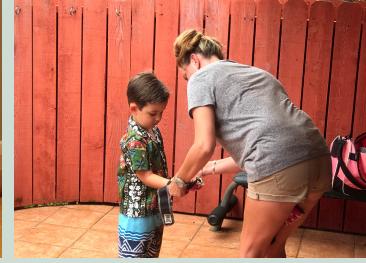

BER: 808-339-0999

NAME of your Margarita: The Sweetest Heat

Restaurant/Bar Representing: Jackie's Reyes Ohana Grill, Kailua Kona, HI STORY TO YOUR Margarita: Please attach as separate attachment, MAHALO! PREPARATION: (If you need more room, please attach separate document)

| Fresh Muddled Raspberry with Serrano Chili |  |
|--------------------------------------------|--|
| 1-1/2 oz Patron Silver                     |  |

1oz Patron Pineapple Citrónge

1-1/2oz Scratch Sour

Shake with Ice - Double Strain - Serve on the Rocks

Garnish: 1 Whole Raspberry, 1 Pineapple Wedge, Ti Leaf, Raspberry Sugar Rim























## Alex is an Aspiring Actor

























































































# Jack Joins the Family











































#### Richard Creates with PVC































































































### 25th Wedding Anniversary





















#### Michelle Celebrates 10 Years Cancer Free



























## Hale Lani

















































4700SF Interior Living 1500SF Exterior Living

75