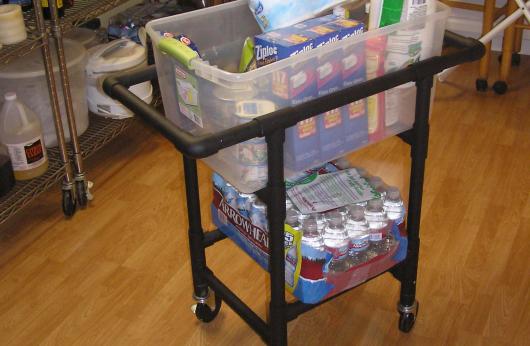

Restaurant/Bar Representing: Jackie's Reyes Ohana Grill, Kailua Kona, HI STORY TO YOUR Margarita: Please attach as separate attachment, MAHALO! PREPARATION: (If you need more room, please attach separate document)

| Fresh Muddled Raspberry with Serrano Chili |  |
|--------------------------------------------|--|
| 1-1/2 oz Patron Silver                     |  |

1oz Patron Pineapple Citrónge

1-1/2oz Scratch Sour

Shake with Ice - Double Strain - Serve on the Rocks

Garnish: 1 Whole Raspberry, 1 Pineapple Wedge, Ti Leaf, Raspberry Sugar Rim























## Alex is an Aspiring Actor

























































































# Jack Joins the Family











































#### Richard Creates with PVC































































































### 25th Wedding Anniversary





















#### Michelle Celebrates 10 Years Cancer Free



























## Hale Lani

















































4700SF Interior Living 1500SF Exterior Living

75