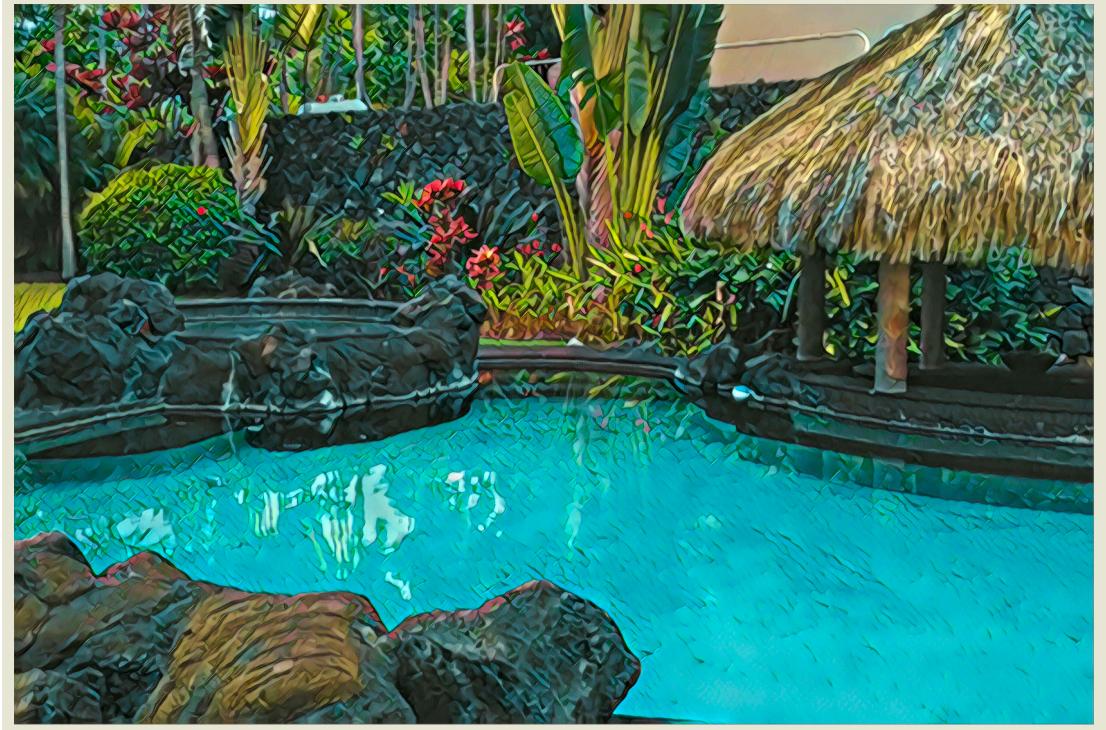

resh Muddled Raspberry with Serrano Chili |  |
|--------------------------------------------|--|
| 1-1/2 oz Patron Silver                     |  |

1oz Patron Pineapple Citrónge

1-1/2oz Scratch Sour

Shake with Ice - Double Strain - Serve on the Rocks

Garnish: 1 Whole Raspberry, 1 Pineapple Wedge, Ti Leaf, Raspberry Sugar Rim























## Alex is an Aspiring Actor

























































































# Jack Joins the Family











































#### Richard Creates with PVC































































































### 25th Wedding Anniversary





















#### Michelle Celebrates 10 Years Cancer Free



























## Hale Lani

















































4700SF Interior Living 1500SF Exterior Living

75