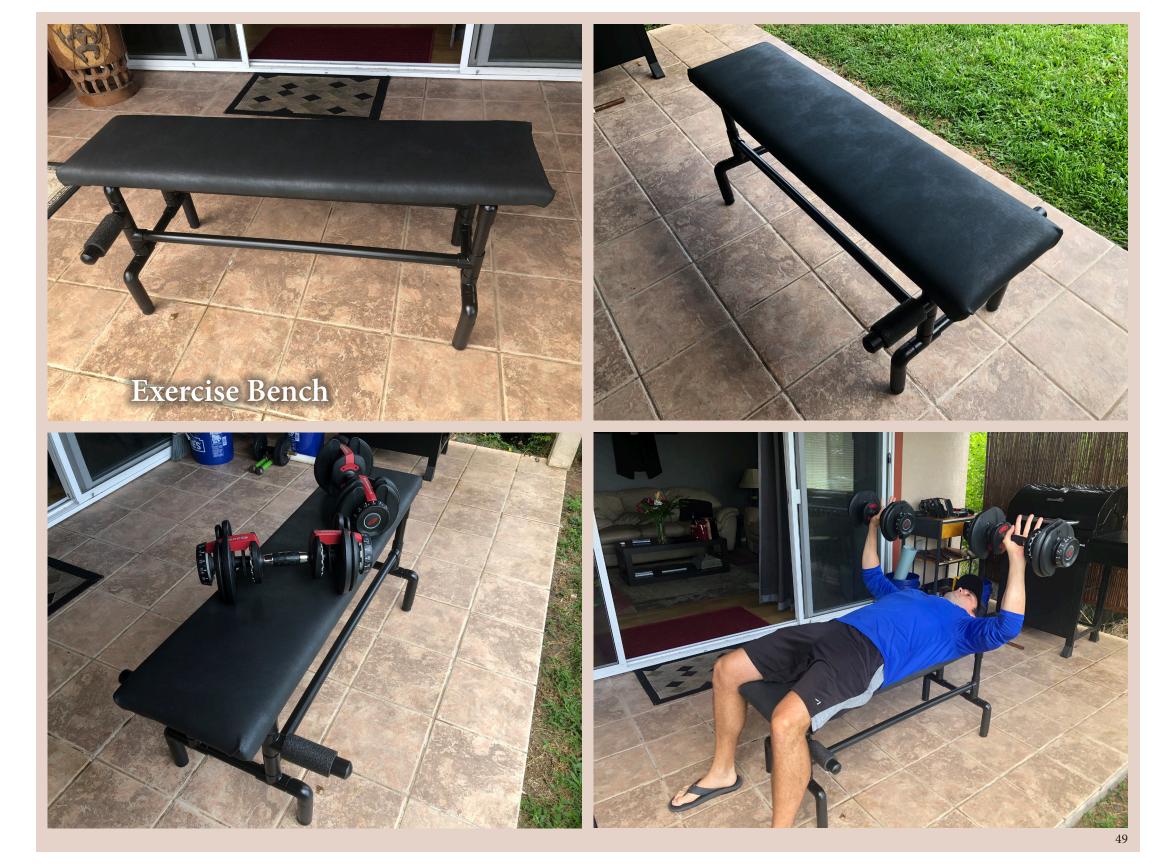

taurant/Bar Representing: Jackie's Reyes Ohana Grill, Kailua Kona, HI STORY TO YOUR Margarita: Please attach as separate attachment, MAHALO! PREPARATION: (If you need more room, please attach separate document)

| Fresh Muddled Raspberry with Serrano Chili |  |
|--------------------------------------------|--|
| 1-1/2 oz Patron Silver                     |  |

1oz Patron Pineapple Citrónge

1-1/2oz Scratch Sour

Shake with Ice - Double Strain - Serve on the Rocks

Garnish: 1 Whole Raspberry, 1 Pineapple Wedge, Ti Leaf, Raspberry Sugar Rim























## Alex is an Aspiring Actor

























































































# Jack Joins the Family











































#### Richard Creates with PVC































































































### 25th Wedding Anniversary





















#### Michelle Celebrates 10 Years Cancer Free



























## Hale Lani

















































4700SF Interior Living 1500SF Exterior Living

75