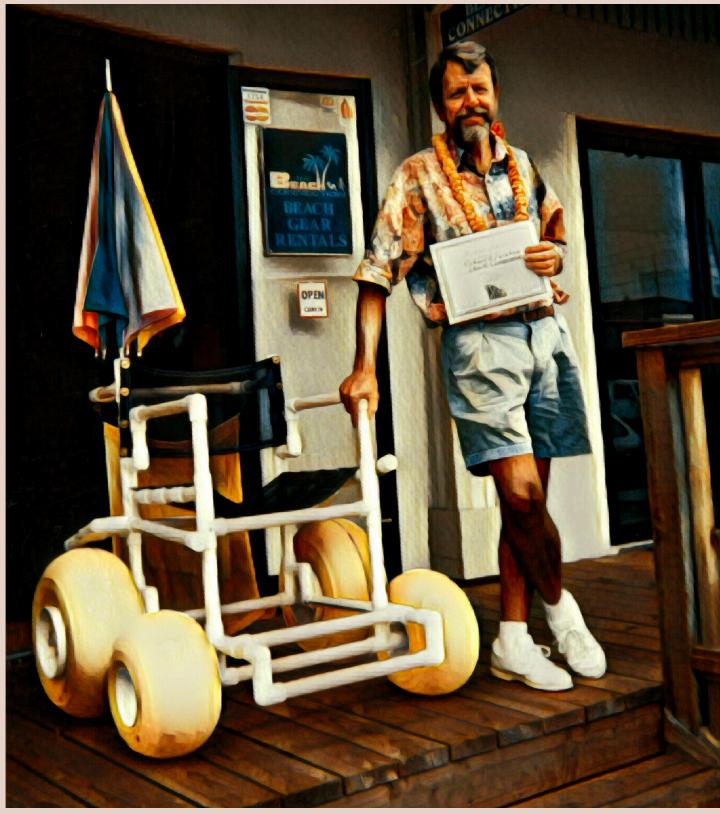

eetest Heat

Restaurant/Bar Representing: Jackie's Reyes Ohana Grill, Kailua Kona, HI STORY TO YOUR Margarita: Please attach as separate attachment, MAHALO! PREPARATION: (If you need more room, please attach separate document)

| Fresh Muddled Raspberry with Serrano Chili |  |
|--------------------------------------------|--|
| 1-1/2 oz Patron Silver                     |  |

1oz Patron Pineapple Citrónge

1-1/2oz Scratch Sour

Shake with Ice - Double Strain - Serve on the Rocks

Garnish: 1 Whole Raspberry, 1 Pineapple Wedge, Ti Leaf, Raspberry Sugar Rim























## Alex is an Aspiring Actor

























































































# Jack Joins the Family











































#### Richard Creates with PVC































































































### 25th Wedding Anniversary





















#### Michelle Celebrates 10 Years Cancer Free



























## Hale Lani

















































4700SF Interior Living 1500SF Exterior Living

75