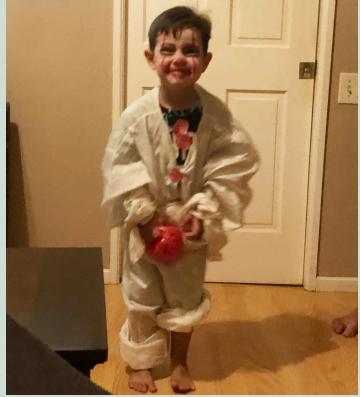

NUMBER: 808-339-0999

NAME of your Margarita: The Sweetest Heat

Restaurant/Bar Representing: Jackie's Reyes Ohana Grill, Kailua Kona, HI STORY TO YOUR Margarita: Please attach as separate attachment, MAHALO! PREPARATION: (If you need more room, please attach separate document)

| Fresh Muddled Raspberry with Serrano Chili |  |
|--------------------------------------------|--|
| 1-1/2 oz Patron Silver                     |  |

1oz Patron Pineapple Citrónge

1-1/2oz Scratch Sour

Shake with Ice - Double Strain - Serve on the Rocks

Garnish: 1 Whole Raspberry, 1 Pineapple Wedge, Ti Leaf, Raspberry Sugar Rim























## Alex is an Aspiring Actor

























































































# Jack Joins the Family











































#### Richard Creates with PVC































































































### 25th Wedding Anniversary





















#### Michelle Celebrates 10 Years Cancer Free



























## Hale Lani

















































4700SF Interior Living 1500SF Exterior Living

75