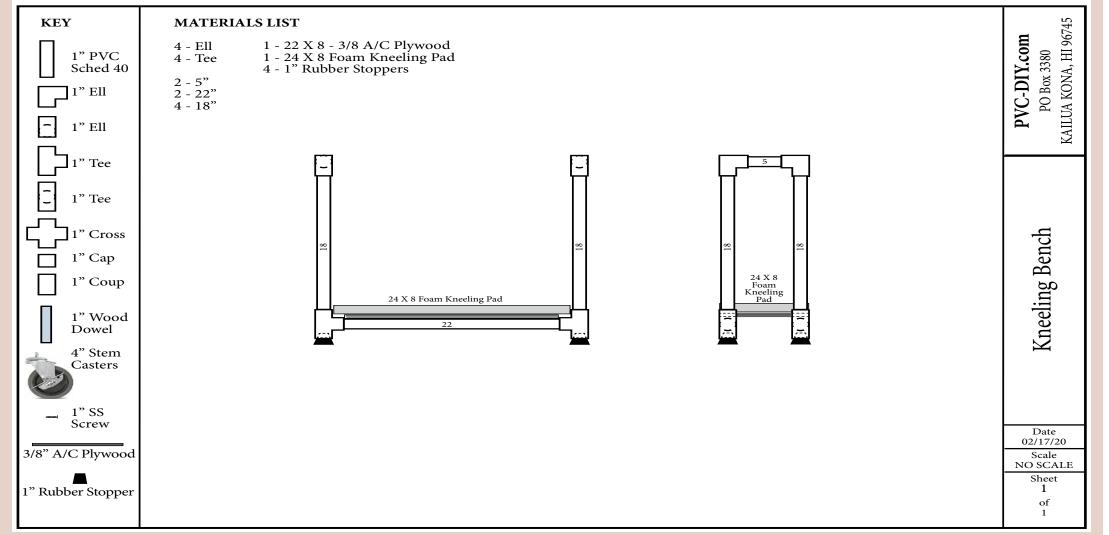

ant/Bar Representing: Jackie's Reyes Ohana Grill, Kailua Kona, HI STORY TO YOUR Margarita: Please attach as separate attachment, MAHALO! PREPARATION: (If you need more room, please attach separate document)

| Fresh Muddled Raspberry with Serrano Chili |  |
|--------------------------------------------|--|
| 1-1/2 oz Patron Silver                     |  |

1oz Patron Pineapple Citrónge

1-1/2oz Scratch Sour

Shake with Ice - Double Strain - Serve on the Rocks

Garnish: 1 Whole Raspberry, 1 Pineapple Wedge, Ti Leaf, Raspberry Sugar Rim























## Alex is an Aspiring Actor

























































































# Jack Joins the Family











































#### Richard Creates with PVC































































































### 25th Wedding Anniversary





















#### Michelle Celebrates 10 Years Cancer Free



























## Hale Lani

















































4700SF Interior Living 1500SF Exterior Living

75