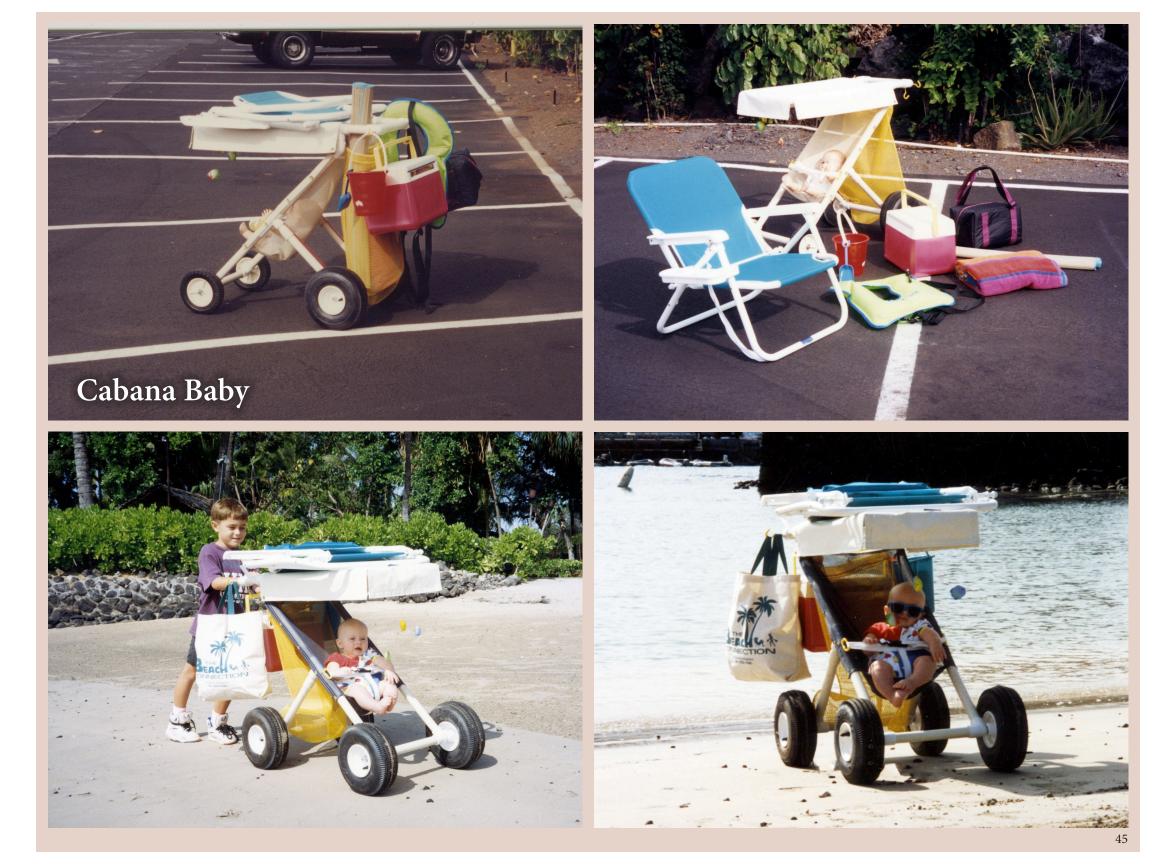

st Heat

Restaurant/Bar Representing: Jackie's Reyes Ohana Grill, Kailua Kona, HI STORY TO YOUR Margarita: Please attach as separate attachment, MAHALO! PREPARATION: (If you need more room, please attach separate document)

| Fresh Muddled Raspberry with Serrano Chili |  |
|--------------------------------------------|--|
| 1-1/2 oz Patron Silver                     |  |

1oz Patron Pineapple Citrónge

1-1/2oz Scratch Sour

Shake with Ice - Double Strain - Serve on the Rocks

Garnish: 1 Whole Raspberry, 1 Pineapple Wedge, Ti Leaf, Raspberry Sugar Rim























## Alex is an Aspiring Actor

























































































# Jack Joins the Family











































#### Richard Creates with PVC































































































### 25th Wedding Anniversary





















#### Michelle Celebrates 10 Years Cancer Free



























## Hale Lani

















































4700SF Interior Living 1500SF Exterior Living

75