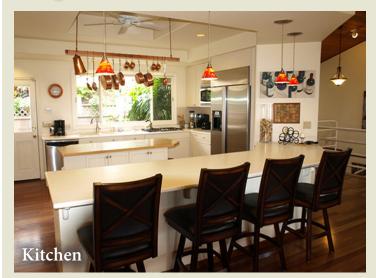

aspberry with Serrano Chili |  |
|--------------------------------------------|--|
| 1-1/2 oz Patron Silver                     |  |

1oz Patron Pineapple Citrónge

1-1/2oz Scratch Sour

Shake with Ice - Double Strain - Serve on the Rocks

Garnish: 1 Whole Raspberry, 1 Pineapple Wedge, Ti Leaf, Raspberry Sugar Rim























## Alex is an Aspiring Actor

























































































# Jack Joins the Family











































#### Richard Creates with PVC































































































### 25th Wedding Anniversary





















#### Michelle Celebrates 10 Years Cancer Free



























## Hale Lani

















































4700SF Interior Living 1500SF Exterior Living

75