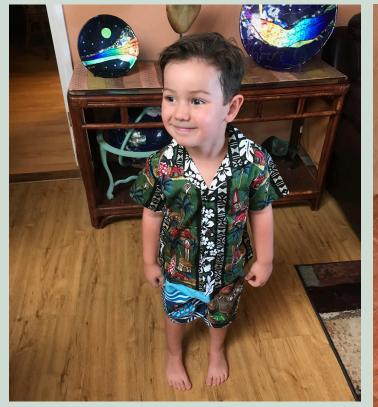

NE NUMBER: 808-339-0999

NAME of your Margarita: The Sweetest Heat

Restaurant/Bar Representing: Jackie's Reyes Ohana Grill, Kailua Kona, HI STORY TO YOUR Margarita: Please attach as separate attachment, MAHALO! PREPARATION: (If you need more room, please attach separate document)

| Fresh Muddled Raspberry with Serrano Chili |  |
|--------------------------------------------|--|
| 1-1/2 oz Patron Silver                     |  |

1oz Patron Pineapple Citrónge

1-1/2oz Scratch Sour

Shake with Ice - Double Strain - Serve on the Rocks

Garnish: 1 Whole Raspberry, 1 Pineapple Wedge, Ti Leaf, Raspberry Sugar Rim























## Alex is an Aspiring Actor

























































































# Jack Joins the Family











































#### Richard Creates with PVC































































































### 25th Wedding Anniversary





















#### Michelle Celebrates 10 Years Cancer Free



























## Hale Lani

















































4700SF Interior Living 1500SF Exterior Living

75