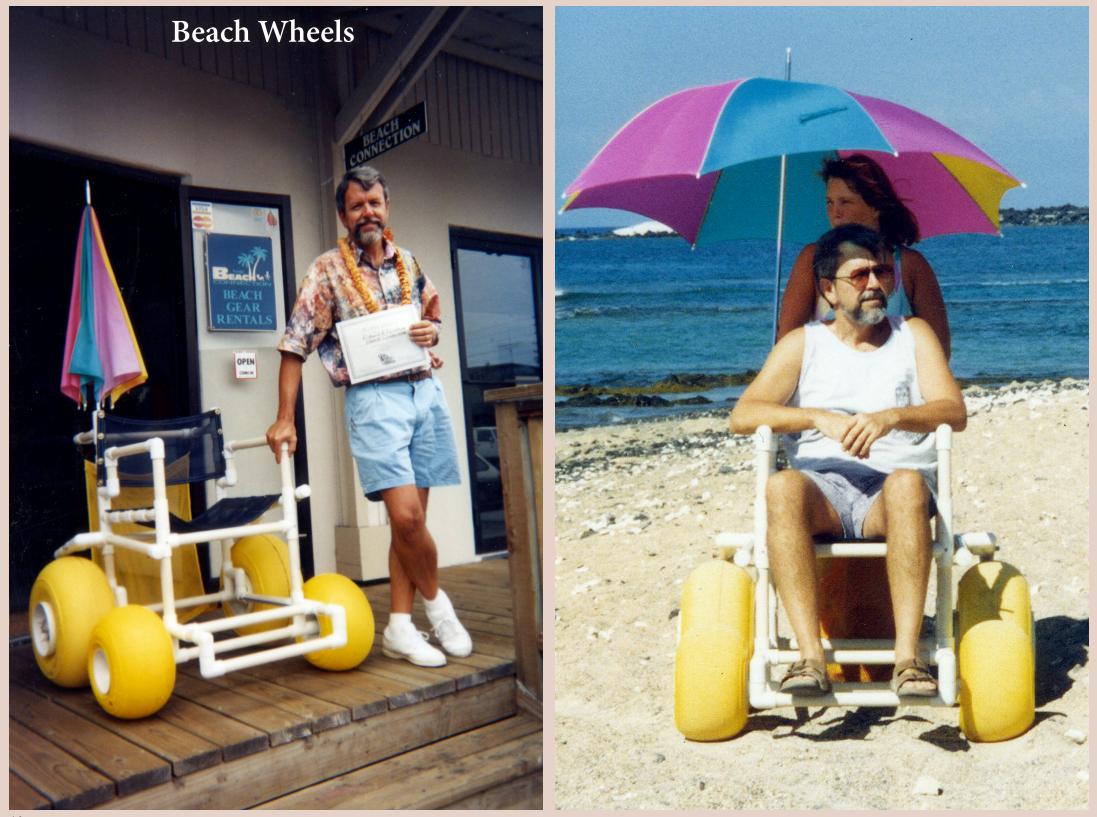

Heat

Restaurant/Bar Representing: Jackie's Reyes Ohana Grill, Kailua Kona, HI STORY TO YOUR Margarita: Please attach as separate attachment, MAHALO! PREPARATION: (If you need more room, please attach separate document)

| Fresh Muddled Raspberry with Serrano Chili |  |
|--------------------------------------------|--|
| 1-1/2 oz Patron Silver                     |  |

1oz Patron Pineapple Citrónge

1-1/2oz Scratch Sour

Shake with Ice - Double Strain - Serve on the Rocks

Garnish: 1 Whole Raspberry, 1 Pineapple Wedge, Ti Leaf, Raspberry Sugar Rim























## Alex is an Aspiring Actor

























































































# Jack Joins the Family











































#### Richard Creates with PVC































































































### 25th Wedding Anniversary





















#### Michelle Celebrates 10 Years Cancer Free



























## Hale Lani

















































4700SF Interior Living 1500SF Exterior Living

75