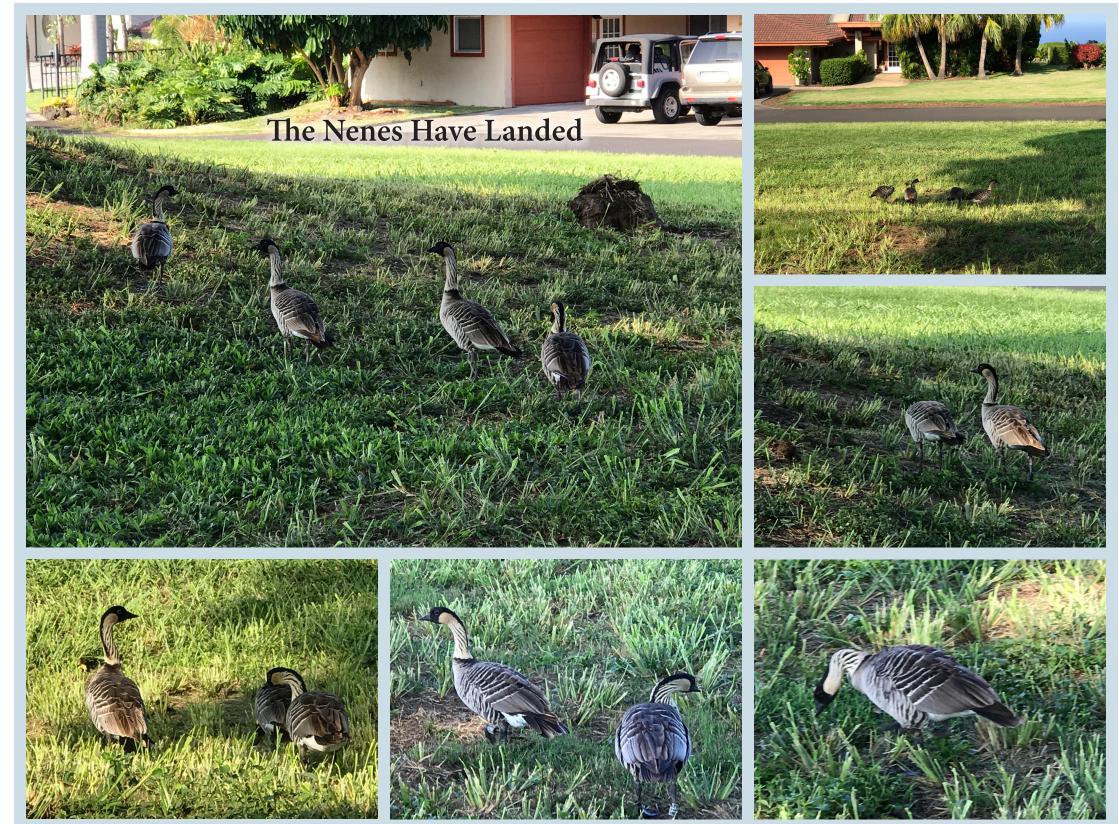

# Richard & Nancy in the 10's 2010 - 2019



## Contents

| Around the House                     | 3    | Pets               | 51 |
|--------------------------------------|------|--------------------|----|
| Around the Island                    | 12   | Events             | 60 |
| Jes is an Award Winning<br>Bartender | 17   | Visitors & Friends | 65 |
| Alex is an Aspiring Actor            | : 29 | Hale Lani          | 70 |
| Jack Joins the Family                | 37   |                    |    |
| Richard Creates with PV              | C 43 |                    |    |

**Richard Creates with PVC 43** 















































### Jes is an Award Winning Bartender













**JESSICA** WRIGHT FROM JACKIE REY'S OHANA GRILL WINS THE 2014 CRATER LAKES BLOODY MARY COMPETITION!















## Jessica Does It Again!

Now with two in a row, Jes Wright from Jackie Rey's Ohana Grill wins the 2015 Crater Lakes Bloody Mary Competition!



CRATER LAKE BLOODY MARY



#### FORM can be sent to: Dillon Dray, Key Account Manager

Transatlantic Spirits of Hawaii 231 Lalo Pl Kahului, HI 96732 <u>dillondray@sgws.com</u>

#### Story:

My half brother, who fancies himself an aspiring filmaker, has had a number of girlfriends. One in particular, a Russian girl, flew in from St Petersburg for a two-week visit and stayed for six months. Ultimately she was "not the one." But I really liked her be