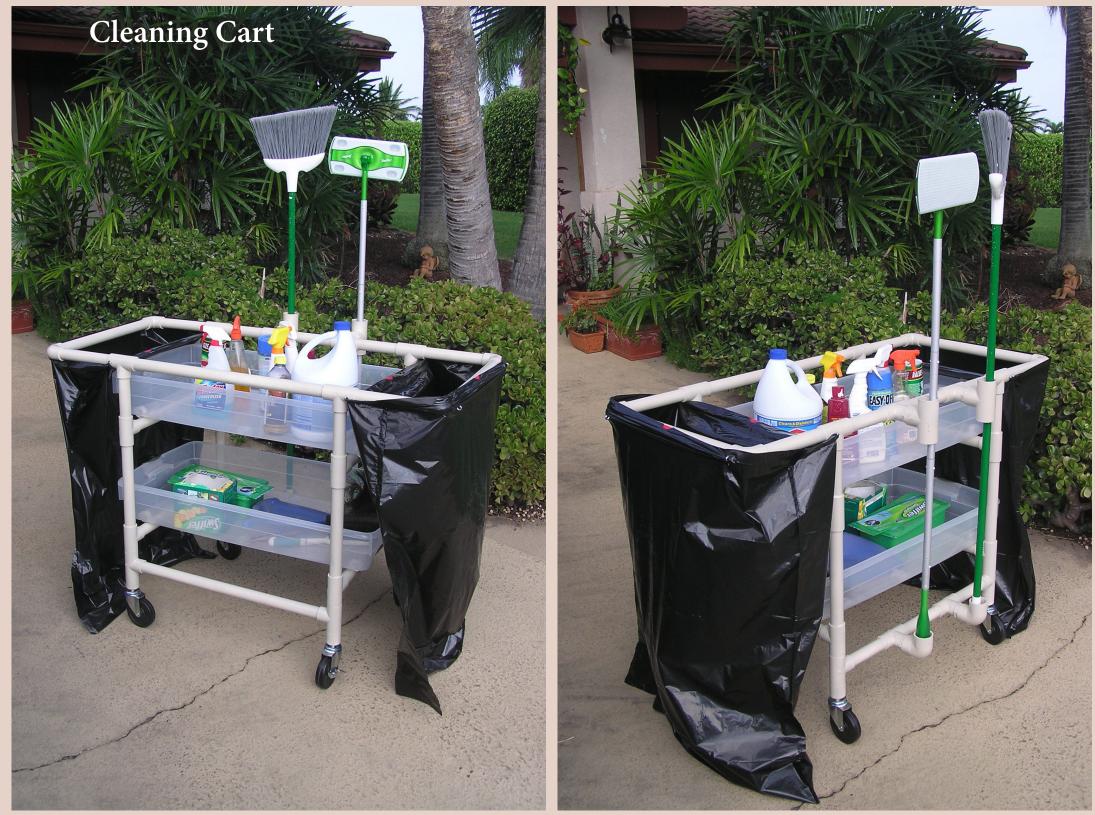

eat

Restaurant/Bar Representing: Jackie's Reyes Ohana Grill, Kailua Kona, HI STORY TO YOUR Margarita: Please attach as separate attachment, MAHALO! PREPARATION: (If you need more room, please attach separate document)

| Fresh Muddled Raspberry with Serrano Chili |  |
|--------------------------------------------|--|
| 1-1/2 oz Patron Silver                     |  |

1oz Patron Pineapple Citrónge

1-1/2oz Scratch Sour

Shake with Ice - Double Strain - Serve on the Rocks

Garnish: 1 Whole Raspberry, 1 Pineapple Wedge, Ti Leaf, Raspberry Sugar Rim























## Alex is an Aspiring Actor

























































































# Jack Joins the Family











































#### Richard Creates with PVC































































































### 25th Wedding Anniversary





















#### Michelle Celebrates 10 Years Cancer Free



























## Hale Lani

















































4700SF Interior Living 1500SF Exterior Living

75