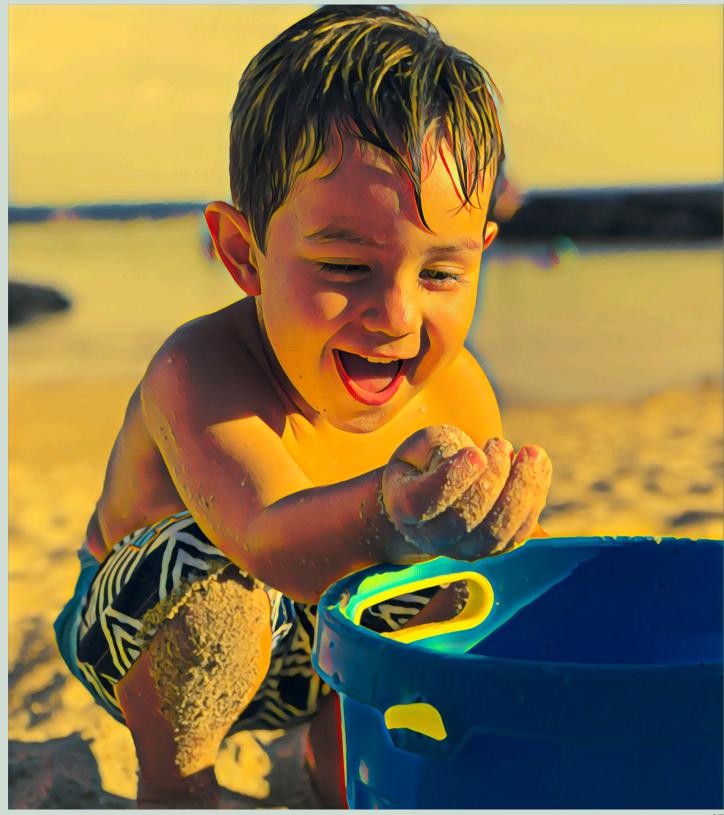

right E-MAIL:

PHONE NUMBER: 808-339-0999

NAME of your Margarita: The Sweetest Heat

Restaurant/Bar Representing: Jackie's Reyes Ohana Grill, Kailua Kona, HI STORY TO YOUR Margarita: Please attach as separate attachment, MAHALO! PREPARATION: (If you need more room, please attach separate document)

| Fresh Muddled Raspberry with Serrano Chili |  |
|--------------------------------------------|--|
| 1-1/2 oz Patron Silver                     |  |

1oz Patron Pineapple Citrónge

1-1/2oz Scratch Sour

Shake with Ice - Double Strain - Serve on the Rocks

Garnish: 1 Whole Raspberry, 1 Pineapple Wedge, Ti Leaf, Raspberry Sugar Rim























## Alex is an Aspiring Actor

























































































# Jack Joins the Family











































#### Richard Creates with PVC































































































### 25th Wedding Anniversary





















#### Michelle Celebrates 10 Years Cancer Free



























## Hale Lani

















































4700SF Interior Living 1500SF Exterior Living

75