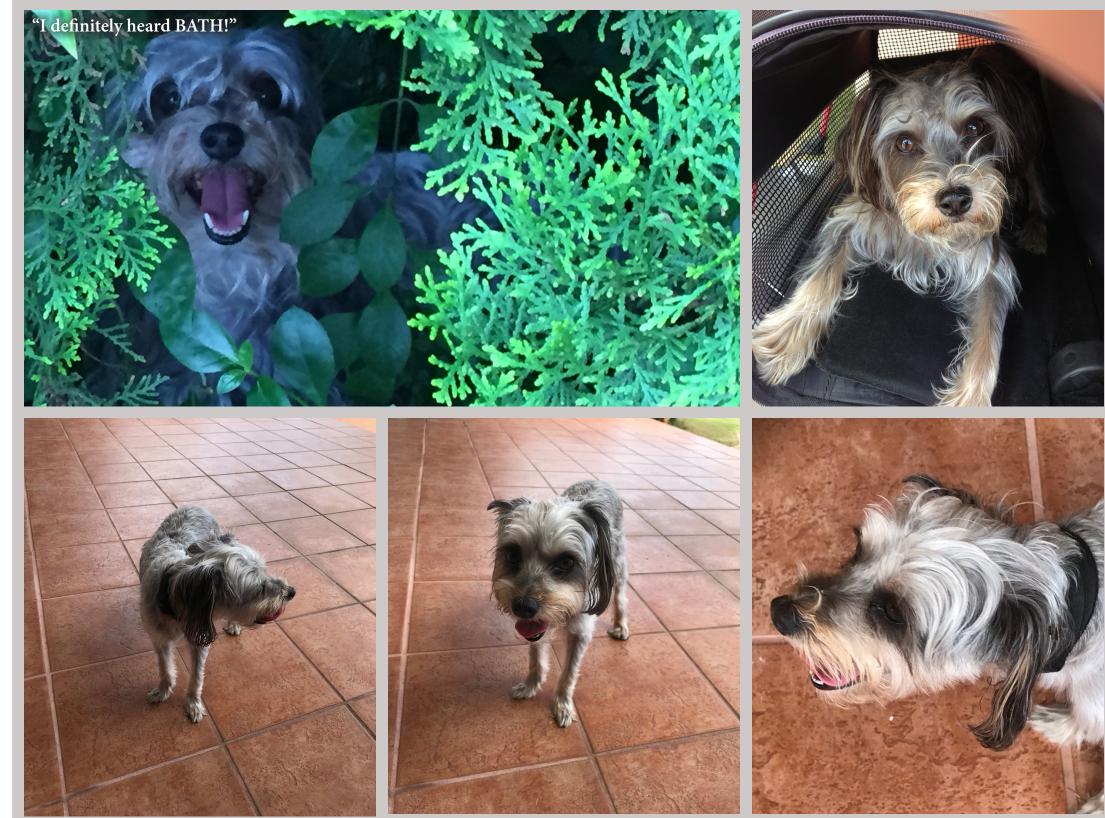

ckie's Reyes Ohana Grill, Kailua Kona, HI STORY TO YOUR Margarita: Please attach as separate attachment, MAHALO! PREPARATION: (If you need more room, please attach separate document)

| Fresh Muddled Raspberry with Serrano Chili |  |
|--------------------------------------------|--|
| 1-1/2 oz Patron Silver                     |  |

1oz Patron Pineapple Citrónge

1-1/2oz Scratch Sour

Shake with Ice - Double Strain - Serve on the Rocks

Garnish: 1 Whole Raspberry, 1 Pineapple Wedge, Ti Leaf, Raspberry Sugar Rim























## Alex is an Aspiring Actor

























































































# Jack Joins the Family











































#### Richard Creates with PVC































































































### 25th Wedding Anniversary





















#### Michelle Celebrates 10 Years Cancer Free



























## Hale Lani

















































4700SF Interior Living 1500SF Exterior Living

75