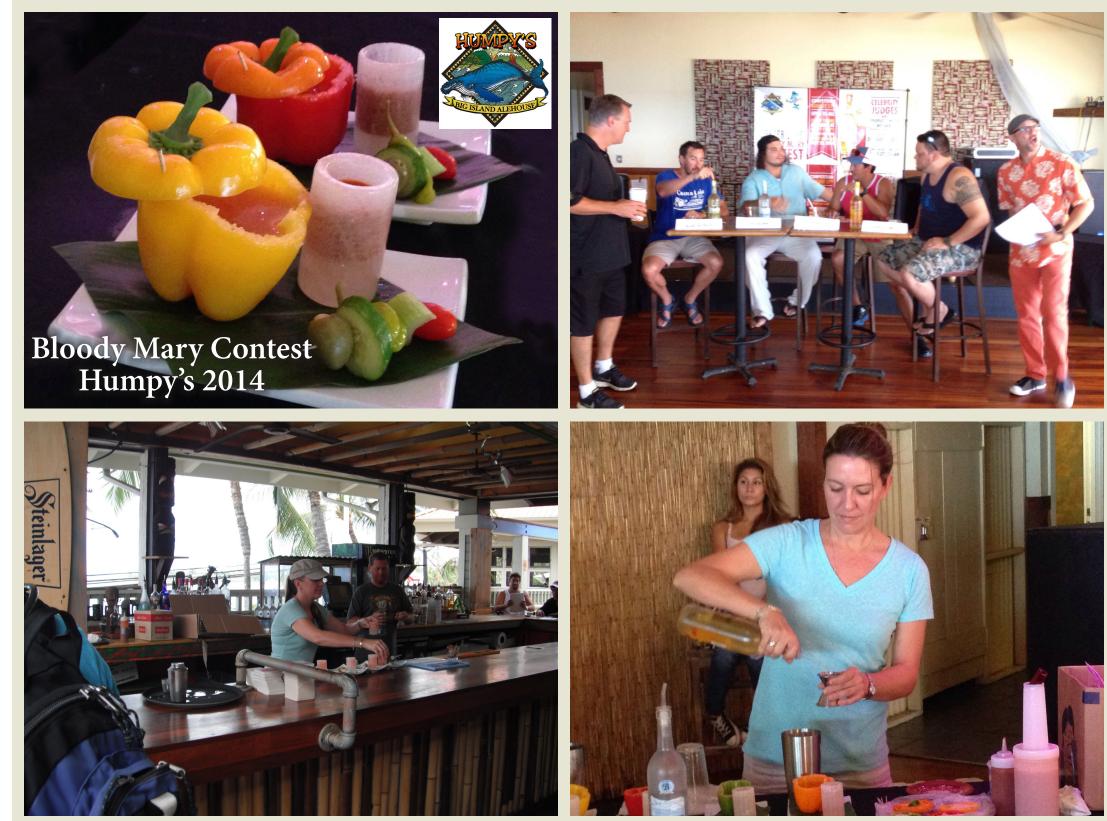

### Jes is an Award Winning Bartender

**JESSICA** WRIGHT FROM JACKIE REY'S OHANA GRILL WINS THE 2014 CRATER LAKES BLOODY MARY COMPETITION!

## Jessica Does It Again!

Now with two in a row, Jes Wright from Jackie Rey's Ohana Grill wins the 2015 Crater Lakes Bloody Mary Competition!

CRATER LAKE BLOODY MARY