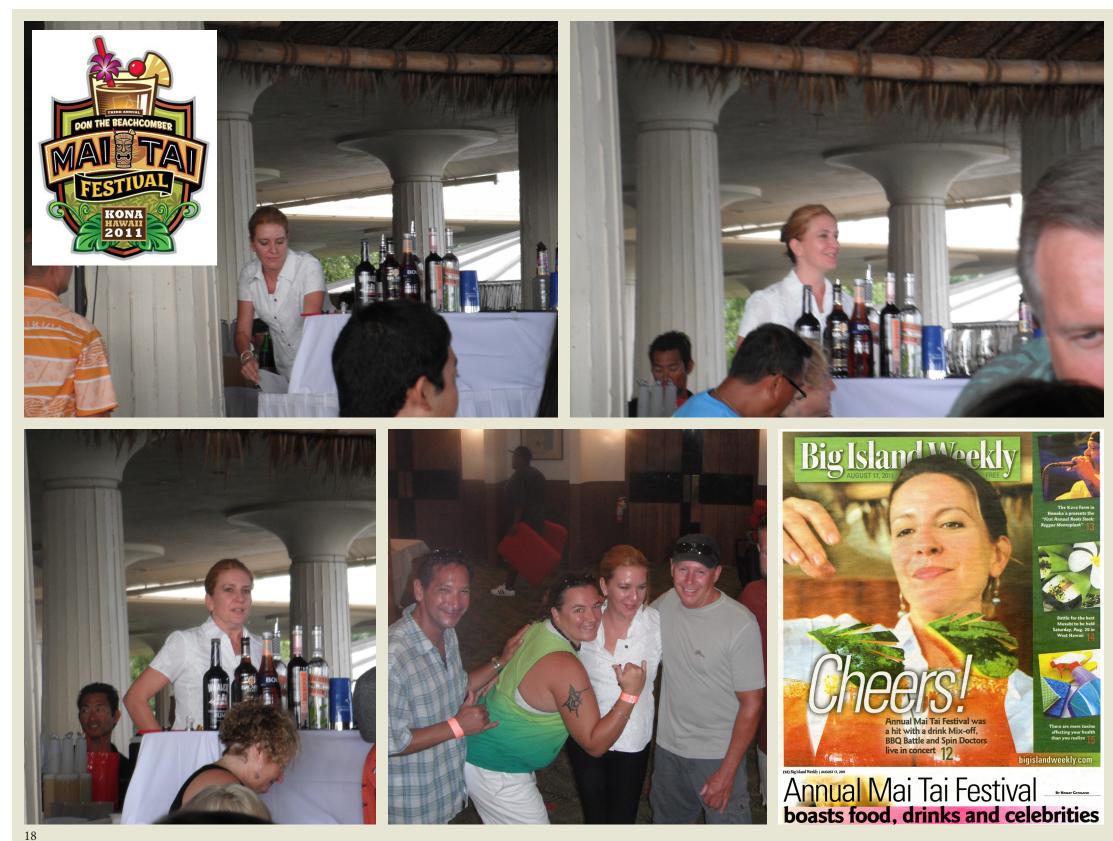

### Jes is an Award Winning Bartender

**JESSICA** WRIGHT FROM JACKIE REY'S OHANA GRILL WINS THE 2014 CRATER LAKES BLOODY MARY COMPETITION!