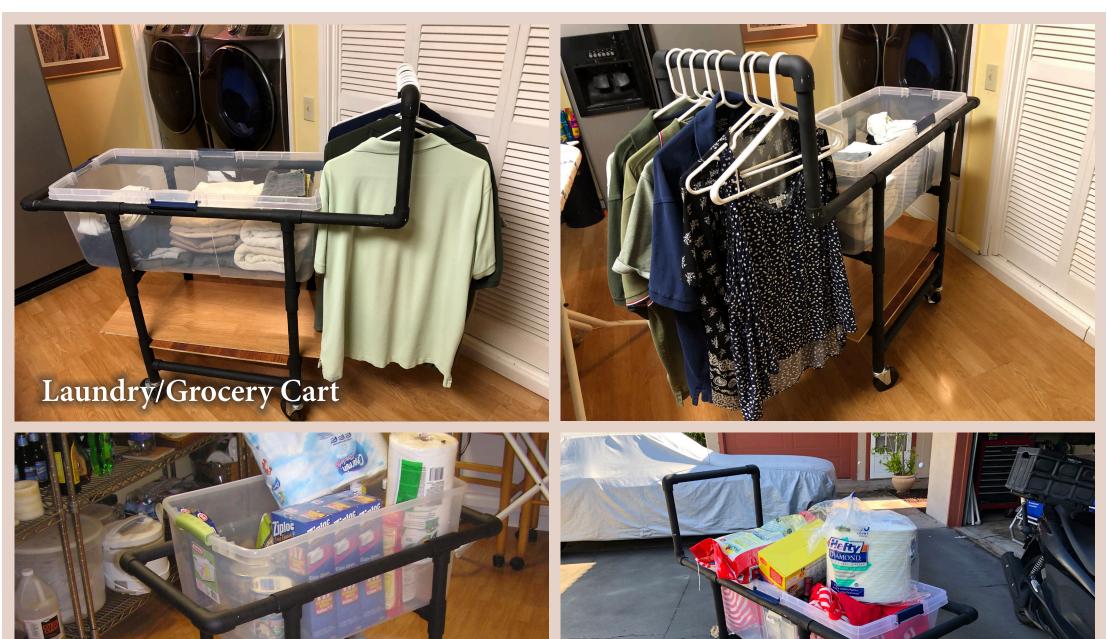

t

Restaurant/Bar Representing: Jackie's Reyes Ohana Grill, Kailua Kona, HI STORY TO YOUR Margarita: Please attach as separate attachment, MAHALO! PREPARATION: (If you need more room, please attach separate document)

| Fresh Muddled Raspberry with Serrano Chili |  |
|--------------------------------------------|--|
| 1-1/2 oz Patron Silver                     |  |

1oz Patron Pineapple Citrónge

1-1/2oz Scratch Sour

Shake with Ice - Double Strain - Serve on the Rocks

Garnish: 1 Whole Raspberry, 1 Pineapple Wedge, Ti Leaf, Raspberry Sugar Rim























## Alex is an Aspiring Actor

























































































# Jack Joins the Family











































#### Richard Creates with PVC































































































### 25th Wedding Anniversary





















#### Michelle Celebrates 10 Years Cancer Free



























## Hale Lani

















































4700SF Interior Living 1500SF Exterior Living

75