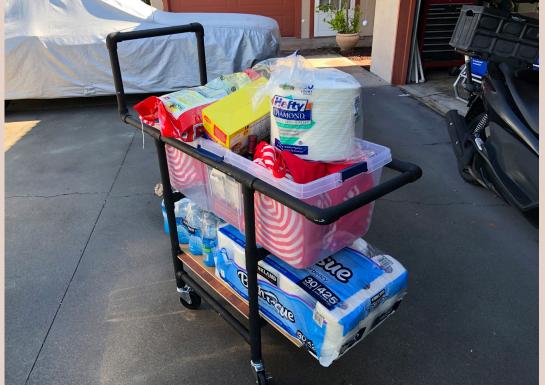

estaurant/Bar Representing: Jackie's Reyes Ohana Grill, Kailua Kona, HI STORY TO YOUR Margarita: Please attach as separate attachment, MAHALO! PREPARATION: (If you need more room, please attach separate document)

| Fresh Muddled Raspberry with Serrano Chili |  |
|--------------------------------------------|--|
| 1-1/2 oz Patron Silver                     |  |

1oz Patron Pineapple Citrónge

1-1/2oz Scratch Sour

Shake with Ice - Double Strain - Serve on the Rocks

Garnish: 1 Whole Raspberry, 1 Pineapple Wedge, Ti Leaf, Raspberry Sugar Rim























## Alex is an Aspiring Actor

























































































# Jack Joins the Family











































#### Richard Creates with PVC































































































### 25th Wedding Anniversary





















#### Michelle Celebrates 10 Years Cancer Free



























## Hale Lani

















































4700SF Interior Living 1500SF Exterior Living

75