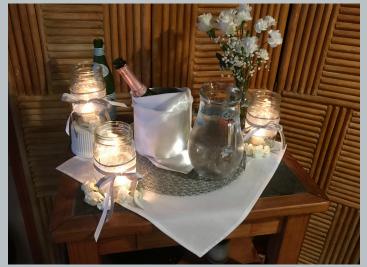

rate attachment, MAHALO! PREPARATION: (If you need more room, please attach separate document)

| Fresh Muddled Raspberry with Serrano Chili |  |
|--------------------------------------------|--|
| 1-1/2 oz Patron Silver                     |  |

1oz Patron Pineapple Citrónge

1-1/2oz Scratch Sour

Shake with Ice - Double Strain - Serve on the Rocks

Garnish: 1 Whole Raspberry, 1 Pineapple Wedge, Ti Leaf, Raspberry Sugar Rim























## Alex is an Aspiring Actor

























































































# Jack Joins the Family











































#### Richard Creates with PVC































































































### 25th Wedding Anniversary





















#### Michelle Celebrates 10 Years Cancer Free



























## Hale Lani

















































4700SF Interior Living 1500SF Exterior Living

75