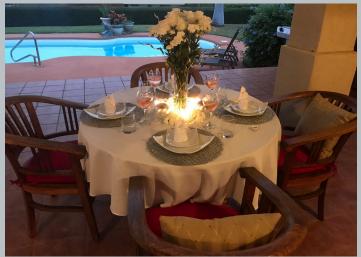

s separate attachment, MAHALO! PREPARATION: (If you need more room, please attach separate document)

| Fresh Muddled Raspberry with Serrano Chili |  |
|--------------------------------------------|--|
| 1-1/2 oz Patron Silver                     |  |

1oz Patron Pineapple Citrónge

1-1/2oz Scratch Sour

Shake with Ice - Double Strain - Serve on the Rocks

Garnish: 1 Whole Raspberry, 1 Pineapple Wedge, Ti Leaf, Raspberry Sugar Rim























## Alex is an Aspiring Actor

























































































# Jack Joins the Family











































#### Richard Creates with PVC































































































### 25th Wedding Anniversary





















#### Michelle Celebrates 10 Years Cancer Free



























## Hale Lani

















































4700SF Interior Living 1500SF Exterior Living

75