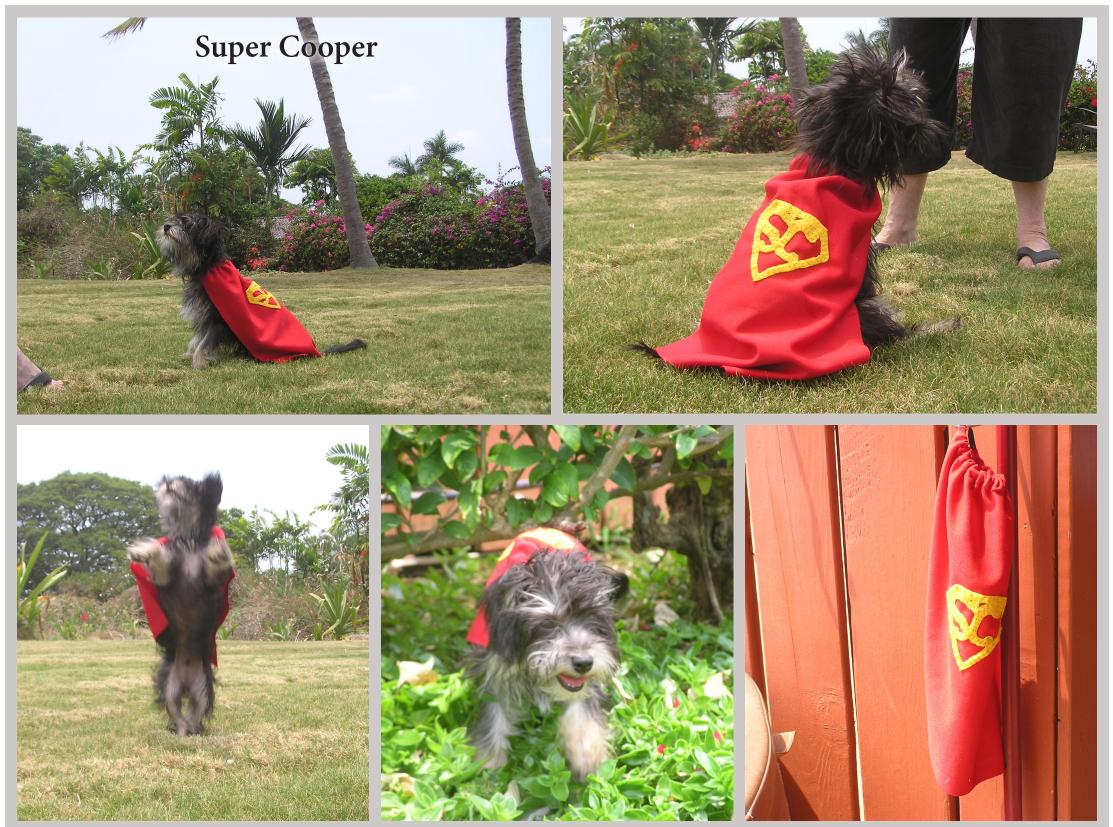

rill, Kailua Kona, HI STORY TO YOUR Margarita: Please attach as separate attachment, MAHALO! PREPARATION: (If you need more room, please attach separate document)

| Fresh Muddled Raspberry with Serrano Chili |  |
|--------------------------------------------|--|
| 1-1/2 oz Patron Silver                     |  |

1oz Patron Pineapple Citrónge

1-1/2oz Scratch Sour

Shake with Ice - Double Strain - Serve on the Rocks

Garnish: 1 Whole Raspberry, 1 Pineapple Wedge, Ti Leaf, Raspberry Sugar Rim























## Alex is an Aspiring Actor

























































































# Jack Joins the Family











































#### Richard Creates with PVC































































































### 25th Wedding Anniversary





















#### Michelle Celebrates 10 Years Cancer Free



























## Hale Lani

















































4700SF Interior Living 1500SF Exterior Living

75