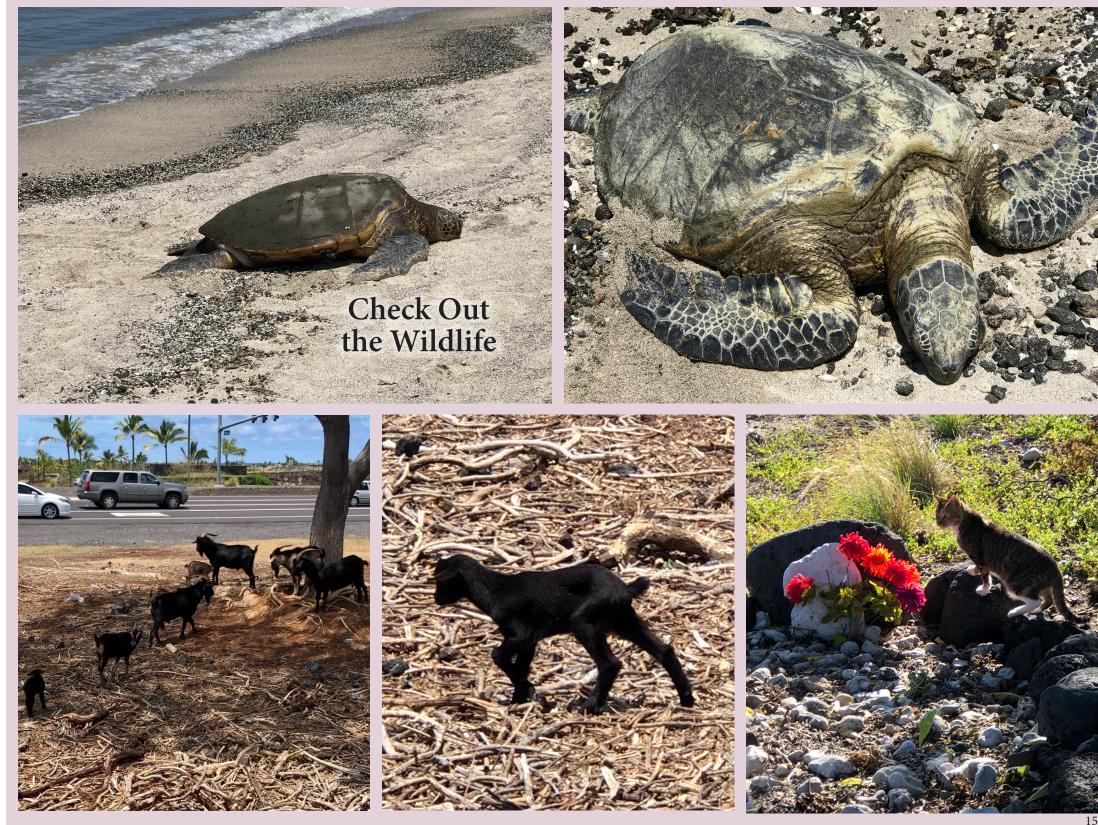

# Richard & Nancy in the 10's 2010 - 2019



## Contents

| Around the House                     | 3    | Pets               | 51 |
|--------------------------------------|------|--------------------|----|
| Around the Island                    | 12   | Events             | 60 |
| Jes is an Award Winning<br>Bartender | 17   | Visitors & Friends | 65 |
| Alex is an Aspiring Actor            | : 29 | Hale Lani          | 70 |
| Jack Joins the Family                | 37   |                    |    |
| Richard Creates with PV              | C 43 |                    |    |

**Richard Creates with PVC 43** 















































### Jes is an Award Winning Bartender













**JESSICA** WRIGHT FROM JACKIE REY'S OHANA GRILL WINS THE 2014 CRATER LAKES BLOODY MARY COMPETITION!















## Jessica Does It Again!

Now with two in a row, Jes Wright from Jackie Rey's Ohana Grill wins the 2015 Crater Lakes Bloody Mary Competition!



CRATER LAKE BLOODY MARY



#### FORM can be sent to: Dillon Dray, Key Account Manager

Transatlantic Spirits of Hawaii 231 Lalo Pl Kahului, HI 96732 <u>dillondray@sgws.com</u>

#### Story:

My half brother, who fancies himself an aspiring filmaker, has had a number of girlfriends. One in particular, a Russian girl, flew in from St Petersburg for a two-week visit and stayed for six months. Ultimately she was "not the one." But I really liked her because while she was the sweetest