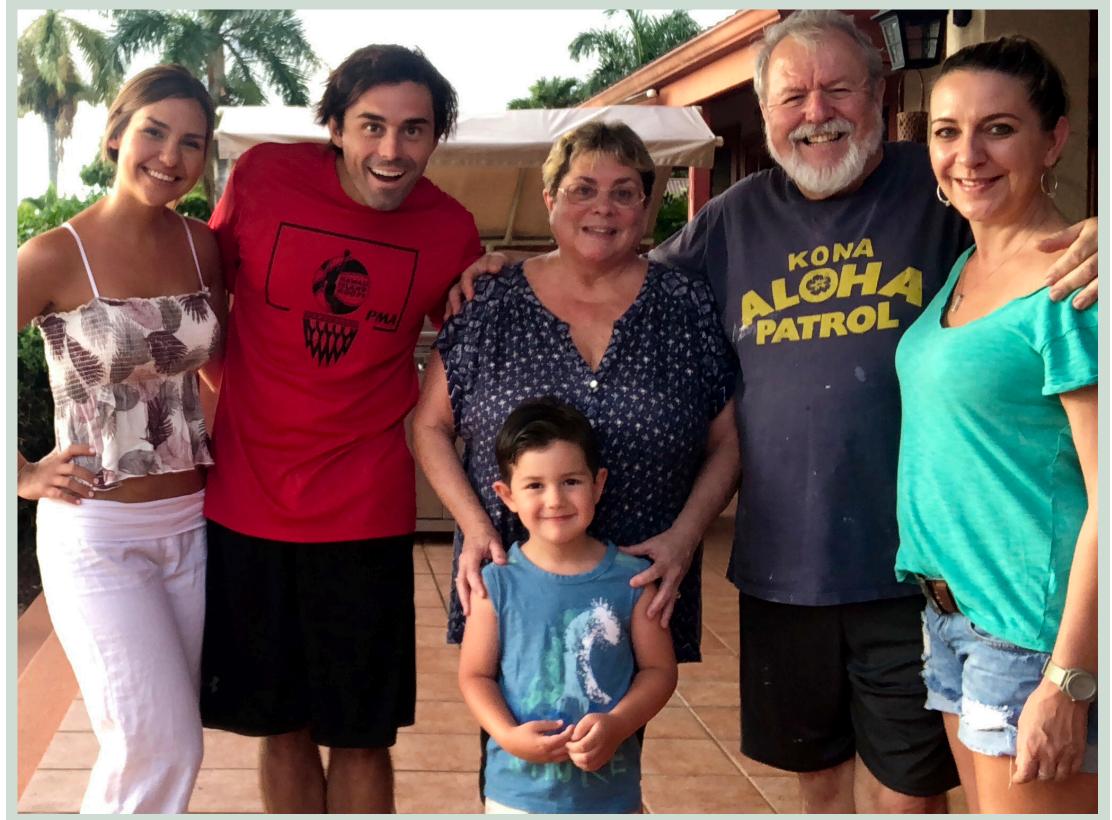

808-339-0999

NAME of your Margarita: The Sweetest Heat

Restaurant/Bar Representing: Jackie's Reyes Ohana Grill, Kailua Kona, HI STORY TO YOUR Margarita: Please attach as separate attachment, MAHALO! PREPARATION: (If you need more room, please attach separate document)

| Fresh Muddled Raspberry with Serrano Chili |  |
|--------------------------------------------|--|
| 1-1/2 oz Patron Silver                     |  |

1oz Patron Pineapple Citrónge

1-1/2oz Scratch Sour

Shake with Ice - Double Strain - Serve on the Rocks

Garnish: 1 Whole Raspberry, 1 Pineapple Wedge, Ti Leaf, Raspberry Sugar Rim























## Alex is an Aspiring Actor

























































































# Jack Joins the Family











































#### Richard Creates with PVC































































































### 25th Wedding Anniversary





















#### Michelle Celebrates 10 Years Cancer Free



























## Hale Lani

















































4700SF Interior Living 1500SF Exterior Living

75