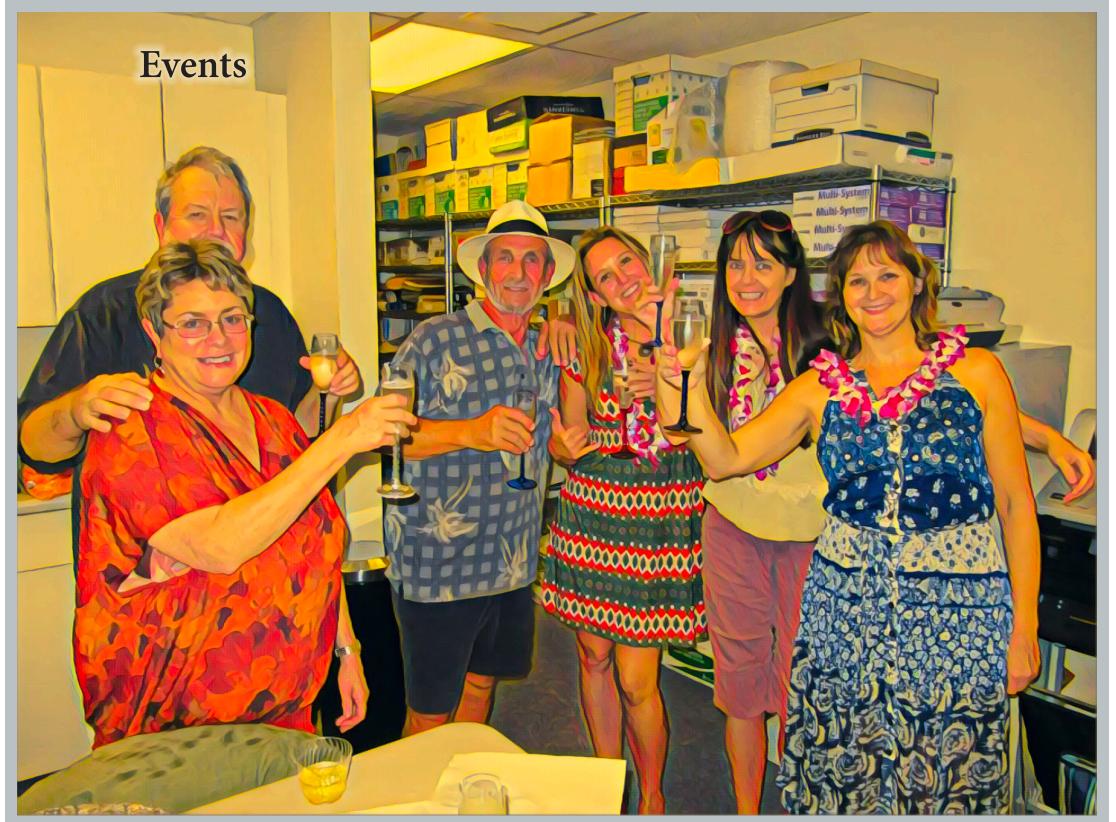

Y TO YOUR Margarita: Please attach as separate attachment, MAHALO! PREPARATION: (If you need more room, please attach separate document)

| Fresh Muddled Raspberry with Serrano Chili |  |
|--------------------------------------------|--|
| 1-1/2 oz Patron Silver                     |  |

1oz Patron Pineapple Citrónge

1-1/2oz Scratch Sour

Shake with Ice - Double Strain - Serve on the Rocks

Garnish: 1 Whole Raspberry, 1 Pineapple Wedge, Ti Leaf, Raspberry Sugar Rim























## Alex is an Aspiring Actor

























































































# Jack Joins the Family











































#### Richard Creates with PVC































































































### 25th Wedding Anniversary





















#### Michelle Celebrates 10 Years Cancer Free



























## Hale Lani

















































4700SF Interior Living 1500SF Exterior Living

75