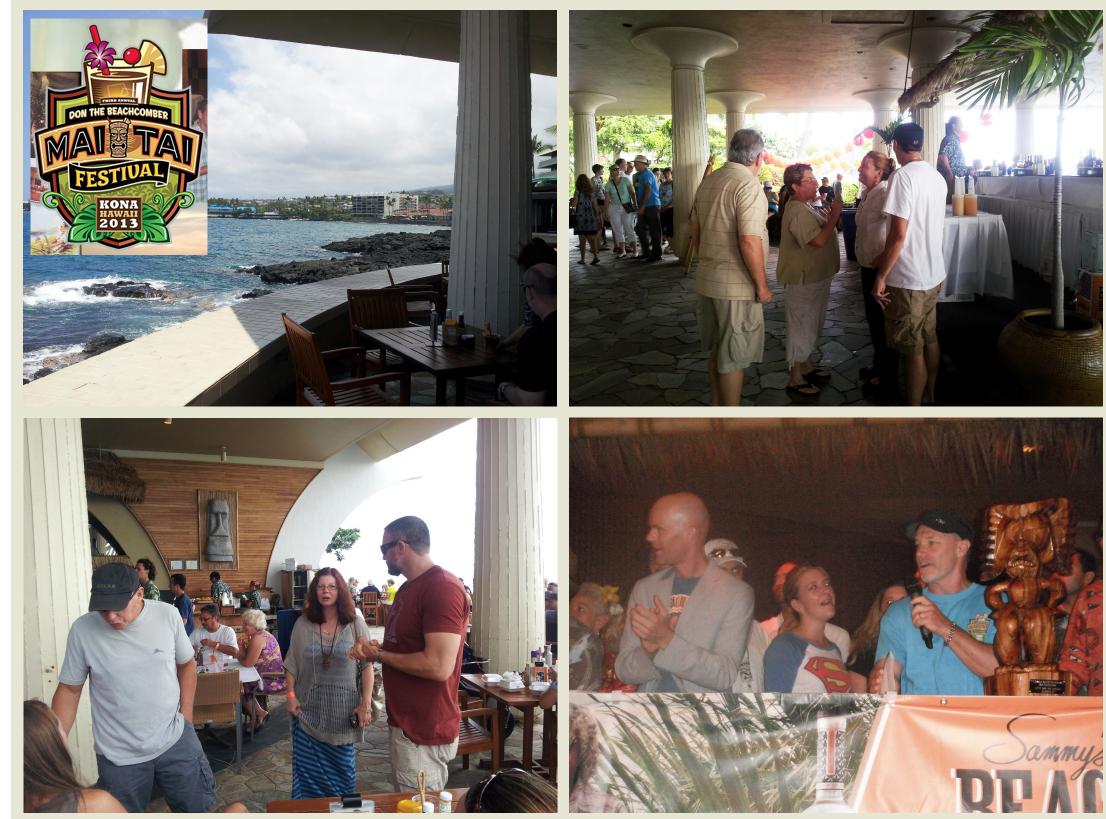

### Jes is an Award Winning Bartender

**JESSICA** WRIGHT FROM JACKIE REY'S OHANA GRILL WINS THE 2014 CRATER LAKES BLOODY MARY COMPETITION!