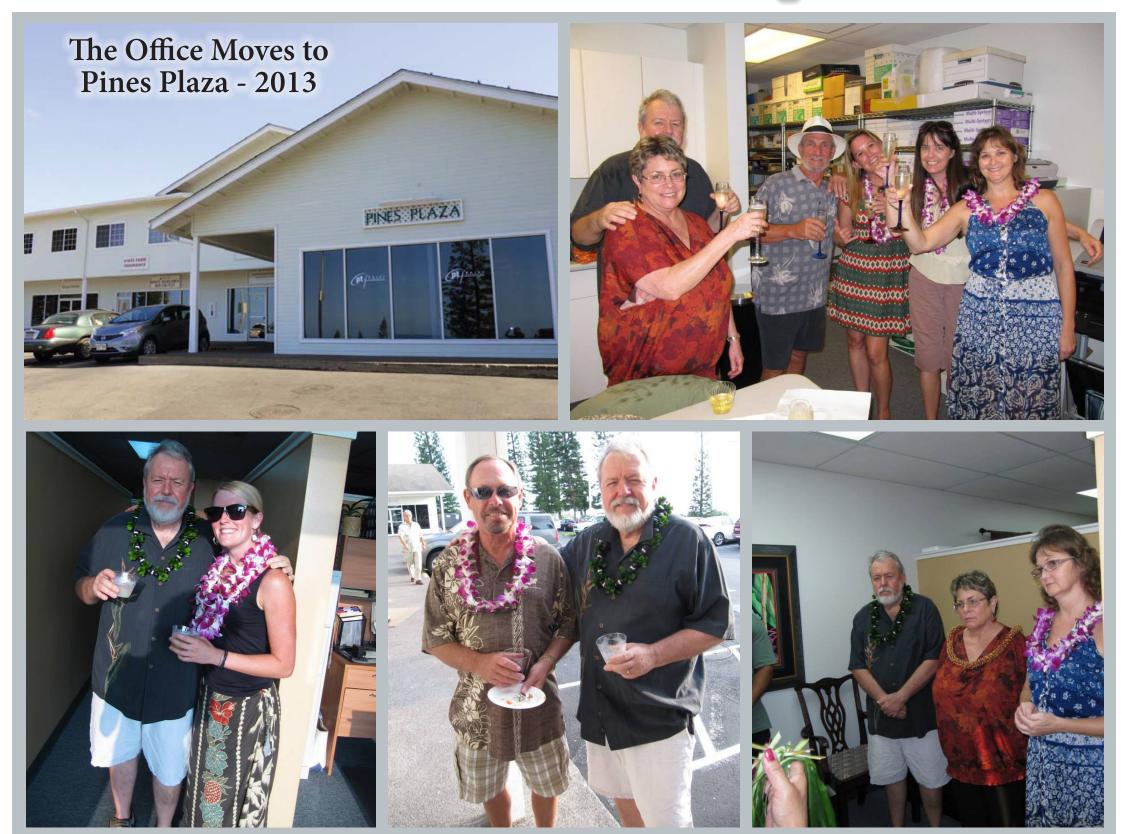

ttachment, MAHALO! PREPARATION: (If you need more room, please attach separate document)

| Fresh Muddled Raspberry with Serrano Chili |  |
|--------------------------------------------|--|
| 1-1/2 oz Patron Silver                     |  |

1oz Patron Pineapple Citrónge

1-1/2oz Scratch Sour

Shake with Ice - Double Strain - Serve on the Rocks

Garnish: 1 Whole Raspberry, 1 Pineapple Wedge, Ti Leaf, Raspberry Sugar Rim























## Alex is an Aspiring Actor

























































































# Jack Joins the Family











































#### Richard Creates with PVC































































































### 25th Wedding Anniversary





















#### Michelle Celebrates 10 Years Cancer Free



























## Hale Lani

















































4700SF Interior Living 1500SF Exterior Living

75