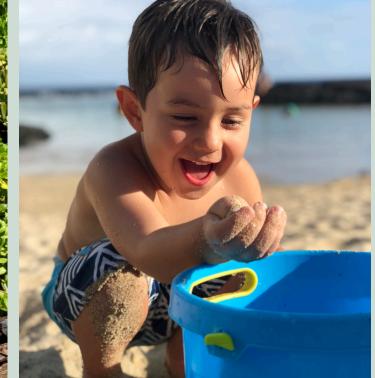

E-MAIL:

PHONE NUMBER: 808-339-0999

NAME of your Margarita: The Sweetest Heat

Restaurant/Bar Representing: Jackie's Reyes Ohana Grill, Kailua Kona, HI STORY TO YOUR Margarita: Please attach as separate attachment, MAHALO! PREPARATION: (If you need more room, please attach separate document)

| Fresh Muddled Raspberry with Serrano Chili |  |
|--------------------------------------------|--|
| 1-1/2 oz Patron Silver                     |  |

1oz Patron Pineapple Citrónge

1-1/2oz Scratch Sour

Shake with Ice - Double Strain - Serve on the Rocks

Garnish: 1 Whole Raspberry, 1 Pineapple Wedge, Ti Leaf, Raspberry Sugar Rim























## Alex is an Aspiring Actor

























































































# Jack Joins the Family











































#### Richard Creates with PVC































































































### 25th Wedding Anniversary





















#### Michelle Celebrates 10 Years Cancer Free



























## Hale Lani

















































4700SF Interior Living 1500SF Exterior Living

75