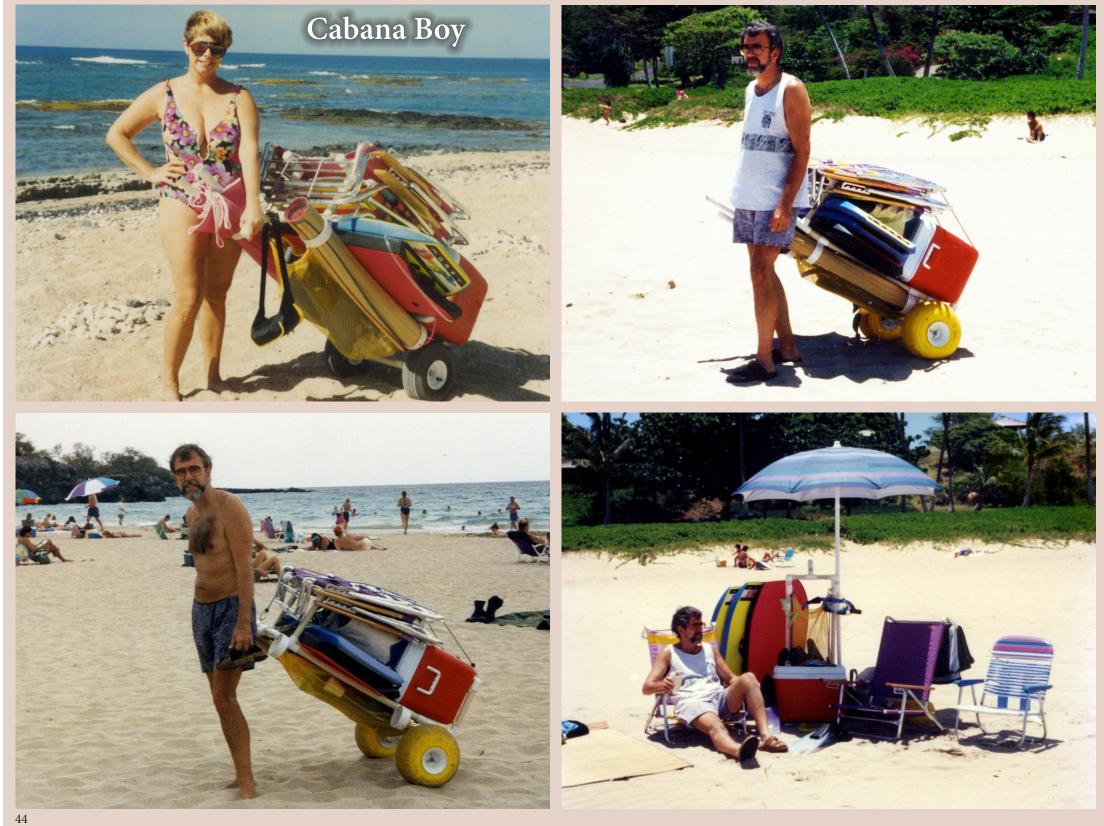

test Heat

Restaurant/Bar Representing: Jackie's Reyes Ohana Grill, Kailua Kona, HI STORY TO YOUR Margarita: Please attach as separate attachment, MAHALO! PREPARATION: (If you need more room, please attach separate document)

| Fresh Muddled Raspberry with Serrano Chili |  |
|--------------------------------------------|--|
| 1-1/2 oz Patron Silver                     |  |

1oz Patron Pineapple Citrónge

1-1/2oz Scratch Sour

Shake with Ice - Double Strain - Serve on the Rocks

Garnish: 1 Whole Raspberry, 1 Pineapple Wedge, Ti Leaf, Raspberry Sugar Rim























## Alex is an Aspiring Actor

























































































# Jack Joins the Family











































#### Richard Creates with PVC































































































### 25th Wedding Anniversary





















#### Michelle Celebrates 10 Years Cancer Free



























## Hale Lani

















































4700SF Interior Living 1500SF Exterior Living

75