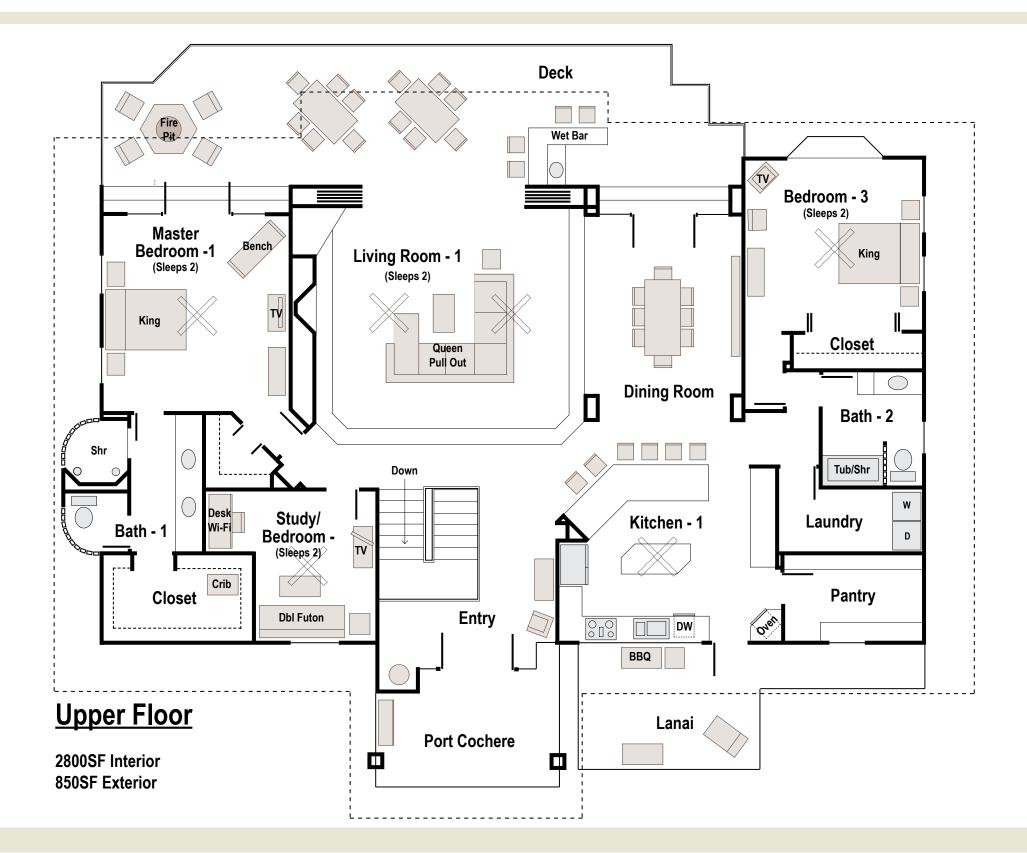

|
|--------------------------------------------|--|
| 1-1/2 oz Patron Silver                     |  |

1oz Patron Pineapple Citrónge

1-1/2oz Scratch Sour

Shake with Ice - Double Strain - Serve on the Rocks

Garnish: 1 Whole Raspberry, 1 Pineapple Wedge, Ti Leaf, Raspberry Sugar Rim























## Alex is an Aspiring Actor

























































































# Jack Joins the Family











































#### Richard Creates with PVC































































































### 25th Wedding Anniversary





















#### Michelle Celebrates 10 Years Cancer Free



























## Hale Lani

















































4700SF Interior Living 1500SF Exterior Living

75