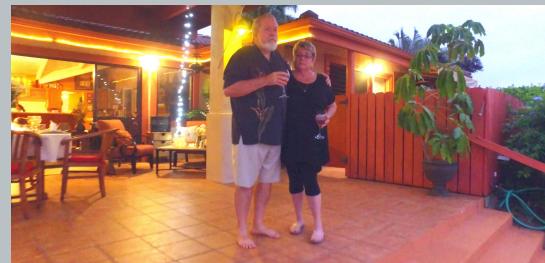

te attachment, MAHALO! PREPARATION: (If you need more room, please attach separate document)

| Fresh Muddled Raspberry with Serrano Chili |  |
|--------------------------------------------|--|
| 1-1/2 oz Patron Silver                     |  |

1oz Patron Pineapple Citrónge

1-1/2oz Scratch Sour

Shake with Ice - Double Strain - Serve on the Rocks

Garnish: 1 Whole Raspberry, 1 Pineapple Wedge, Ti Leaf, Raspberry Sugar Rim























## Alex is an Aspiring Actor

























































































# Jack Joins the Family











































#### Richard Creates with PVC































































































### 25th Wedding Anniversary





















#### Michelle Celebrates 10 Years Cancer Free



























## Hale Lani

















































4700SF Interior Living 1500SF Exterior Living

75