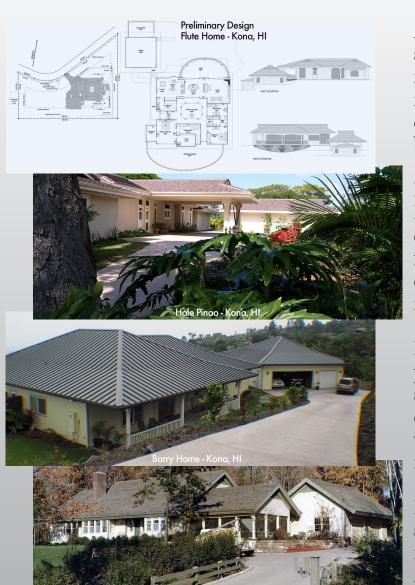

## Getting Back to My Roots

As many of you may know, I was an architect and builder in Vermont for nearly 25 years. Unfortunately, after nearly 60 homes and a dozen or so commercial projects, I suffered serious burnout.

However, after 30+ years here on our Big Island paradise, and after completing a few design jobs for friends and neighbors, I am finding the design work to be creative, fun, and invigorating once again.

I am now accepting residential projects, including new homes, additions, remodels, and small commercial projects. I can also help you navigate the daunting *EPIC* building permit application process.

Please go to <u>Farnham Associates.com</u> and click on Design Solutions to learn more about my work as an architect. And please call or email me today, for a free consultation.